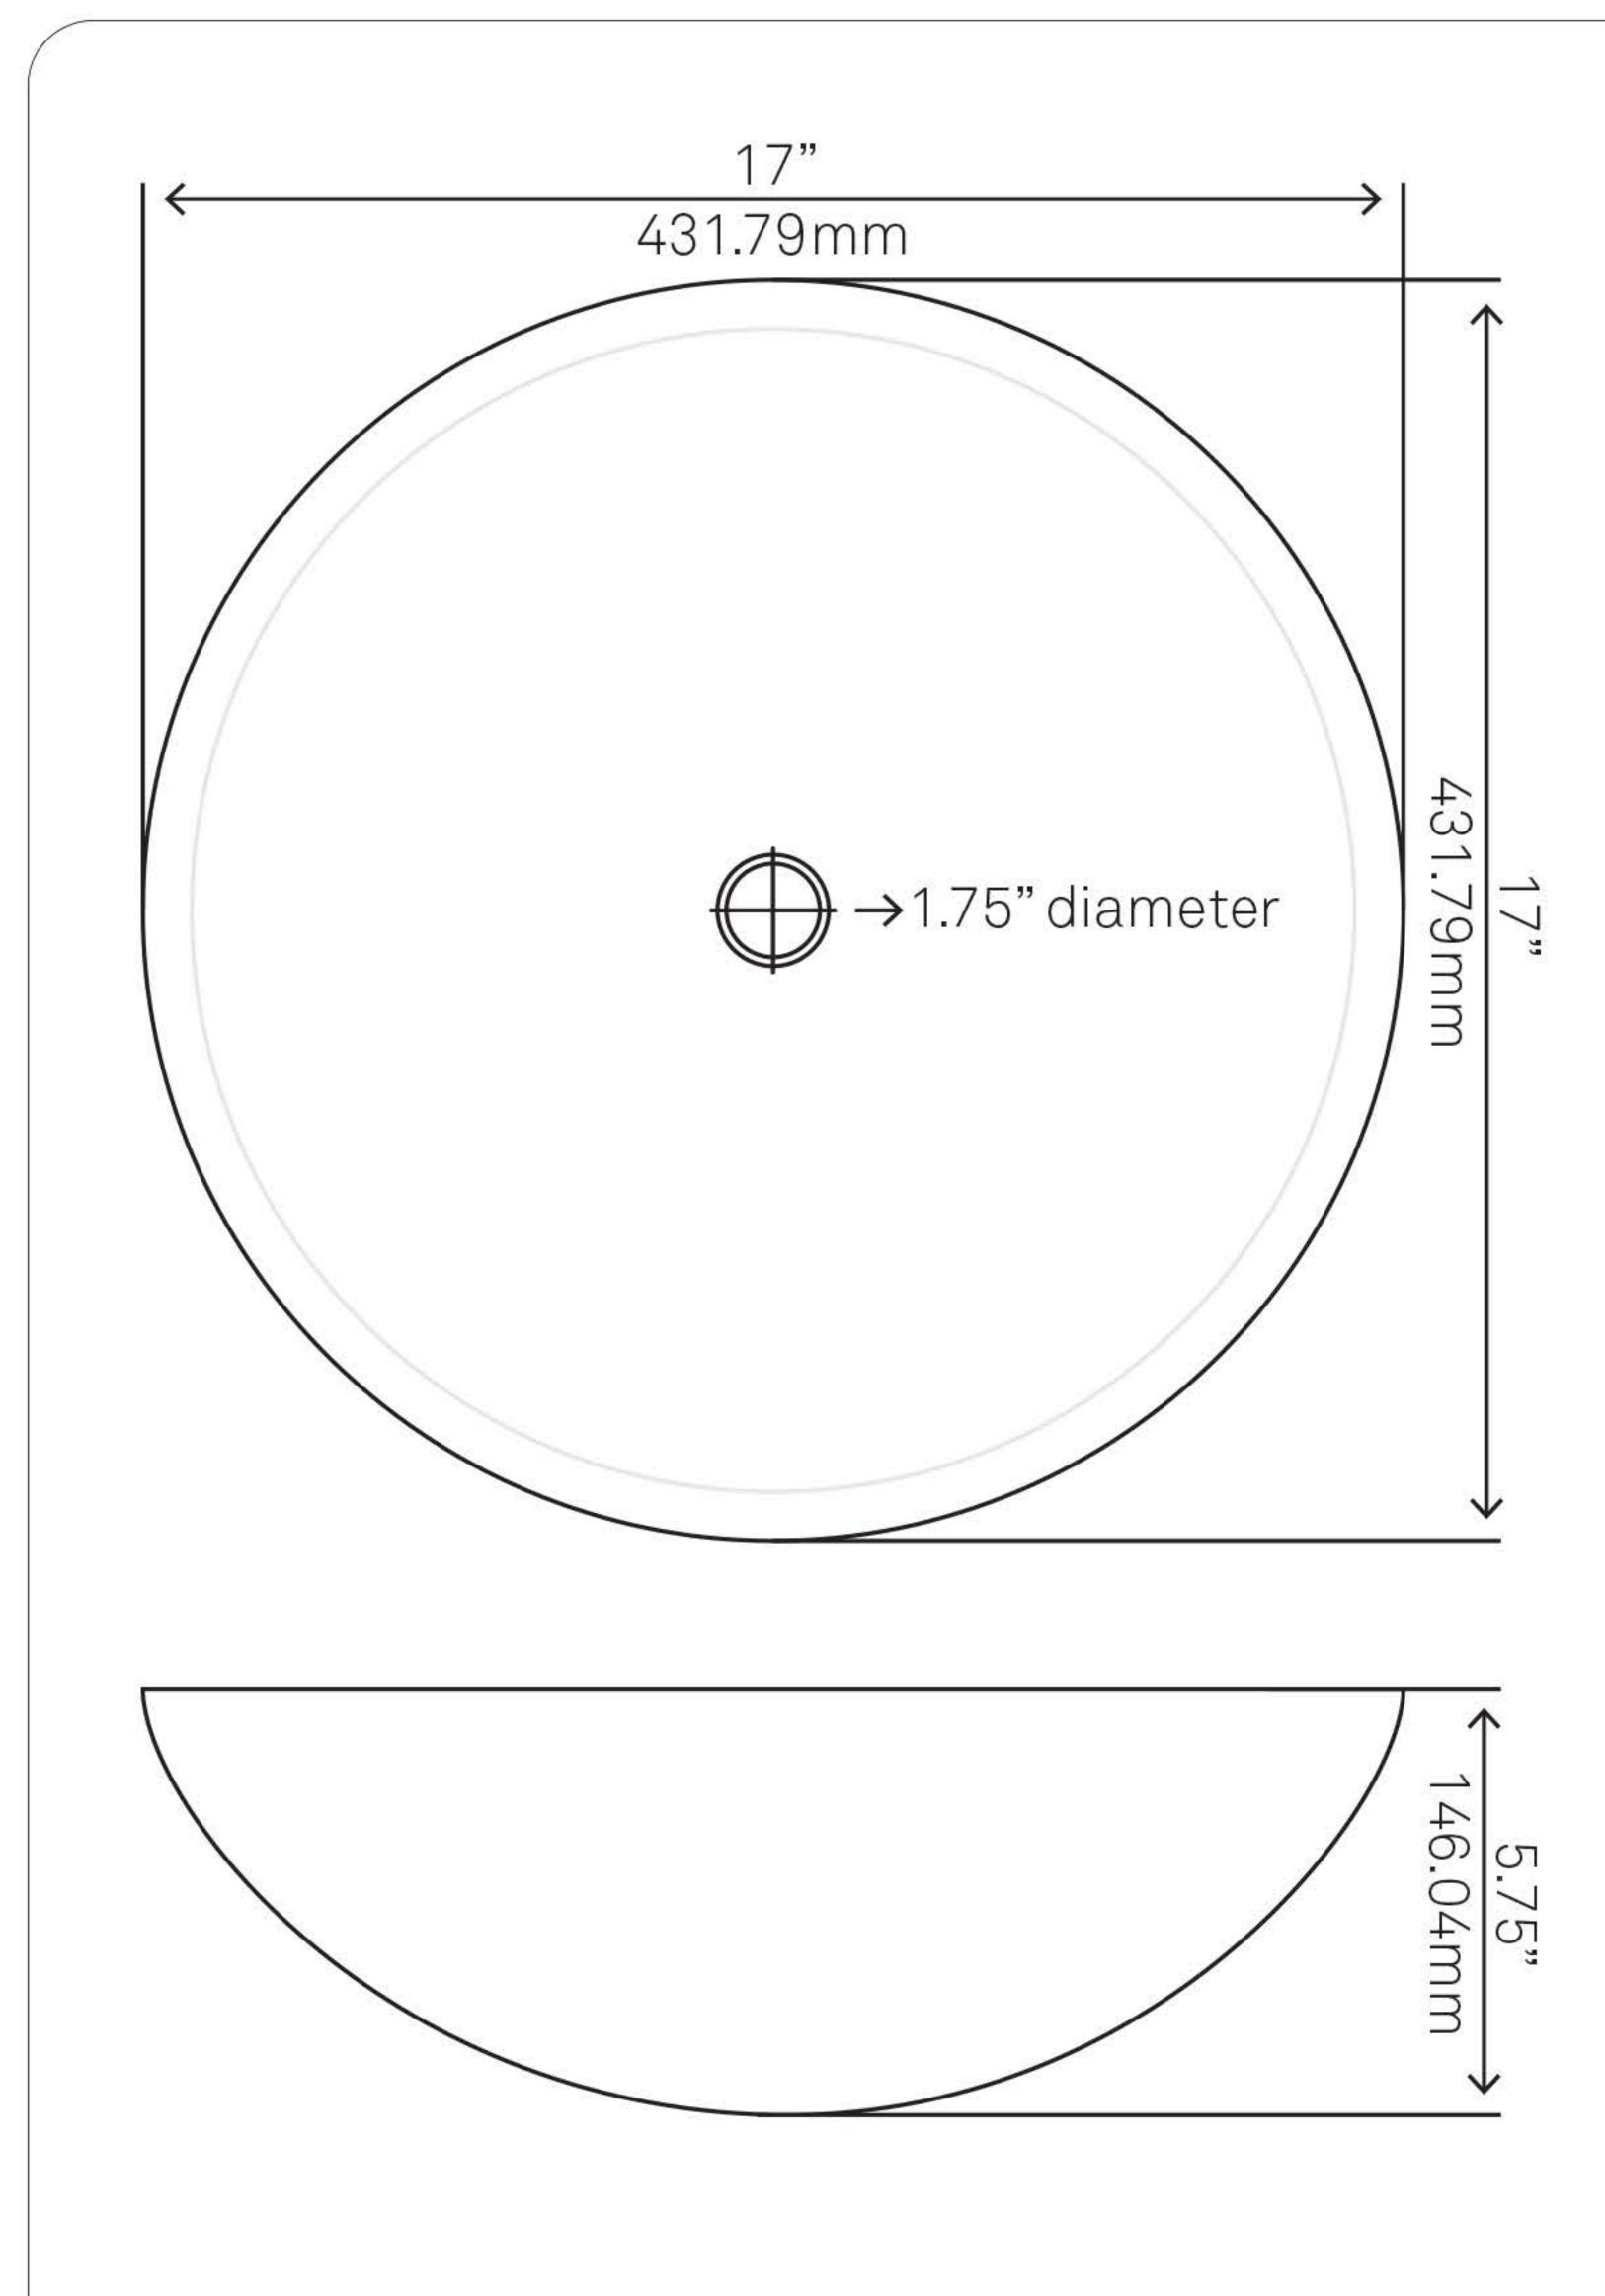

## STANDARD SPECIFICATIONS:

- Round onyx vessel sink, natural stone
- Artisan hand crafted
- Above counter installation
- No overflow
- Inside Dimension: 15.75-inches
- Height: 5.75-inches
- 5/8" thick
- Standard U.S. plumbing connections
- Item weight: 24lbs
- Material: Onyx stone
- Color may vary from piece to piece