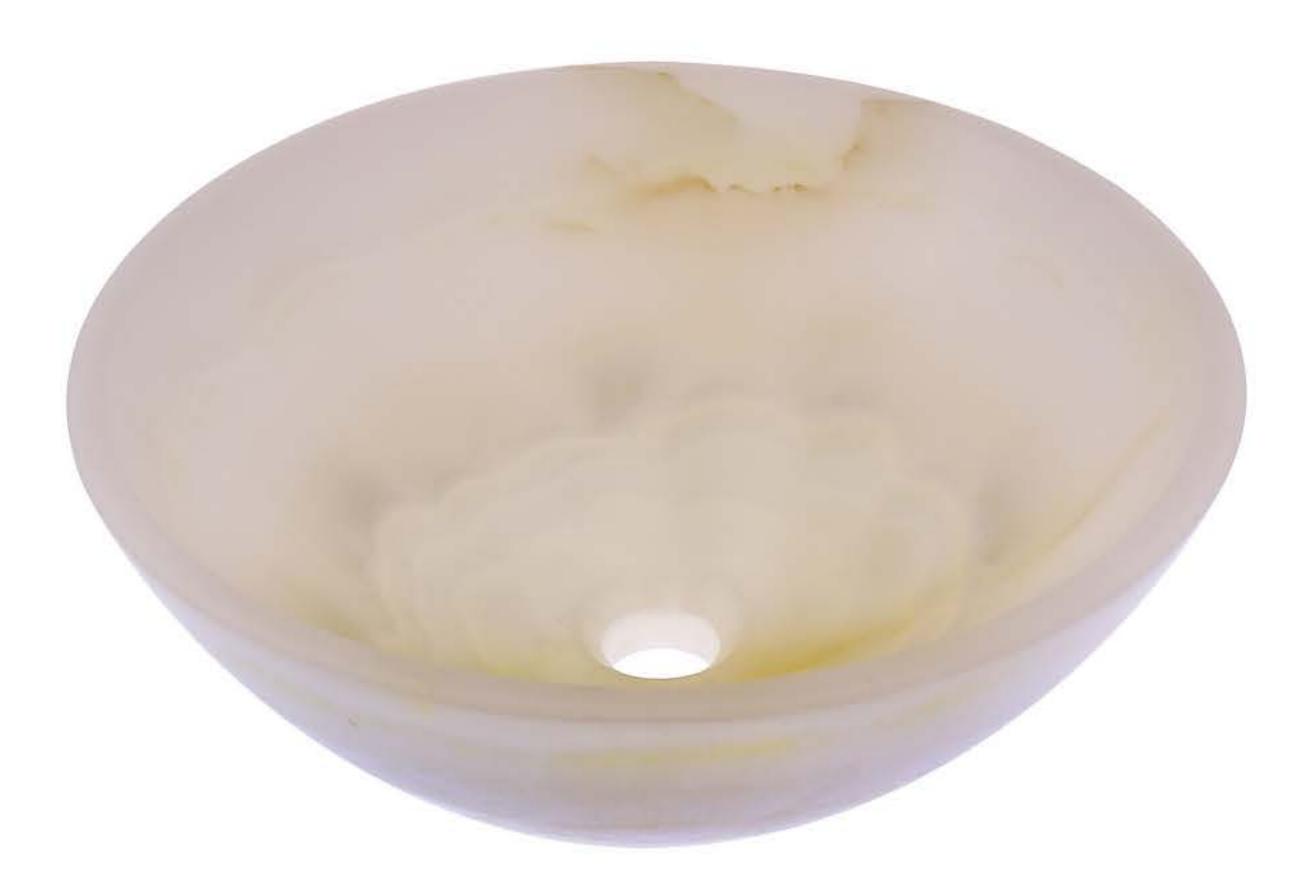

### NOSV-WO White Onyx Stone Vessel Sink

Requested By:

Specific Features:

## STANDARD SPECIFICATIONS:

- Round onyx vessel sink, natural stone
- Artisan hand crafted
- Above counter installation
- No overflow
- Inside Dimension: 15.75-inches
- Height: 5.75-inches
- 5/8" thick
- Standard U.S. plumbing connections
- Item weight: 24lbs
- Material: Onyx stone
- Color may vary from piece to piece