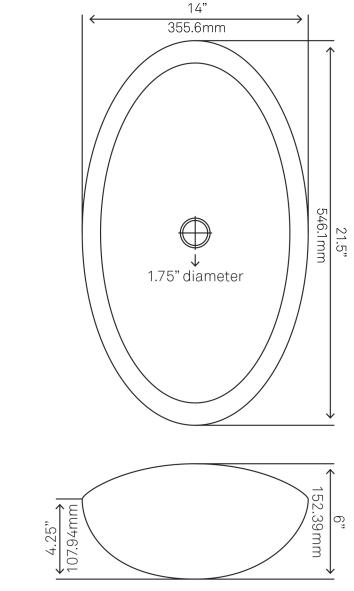

#### TIS-324T BABBUCCIA Clear Brown Glass Vessel Sink

Requested By:

Specific Features:

Novatto reserves the right (1) to make changes in specifications and materials, and (2) to change or discontinue models, both without notice or obligation. Dimensions are for reference only, see www.NovattoInc.com for finish options and product availability.

#### STANDARD SPECIFICATIONS:

- Oval slipper clear brown glass vessel
- Made with high tempered glass
- Scratch resistant and non-porous
- Designed for above counter installation
- Standard U.S. plumbing connections
- 1.75-inch drain opening
- No overflow