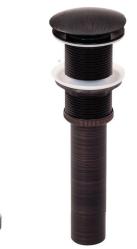

### PUD-ORB-MR Vessel Sink Pop-Up Drain and Mounting Ring, Oil Rubbed Bronze

Requested By: \_\_\_\_\_

Specific Features: \_\_\_\_\_

#### STANDARD SPECIFICATIONS:

- Clicker pop-up vessel sink drain and mounting ring
- Oil rubbed bronze finish
- Solid brass construction
- ${\boldsymbol{\cdot}}$  Includes rubber seals and fastener for installation
- 9-inches total pop-up length
- Fits any standard 1.75-inch drain opening
- cUPC