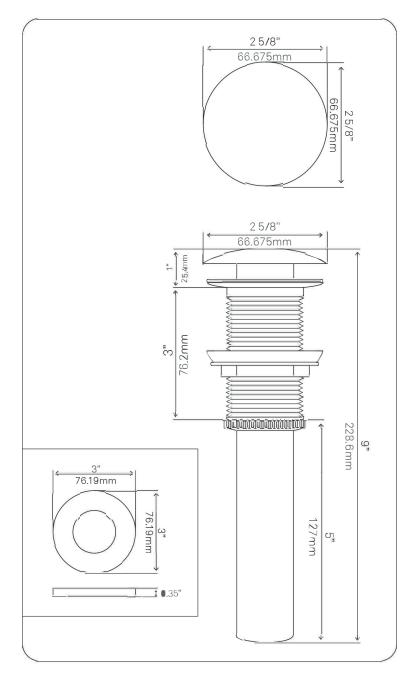

### PUD-ORB-MR Vessel Sink Pop-Up Drain and Mounting Ring, Oil Rubbed Bronze

Requested By: \_\_\_\_\_

Specific Features: \_\_\_\_\_

#### STANDARD SPECIFICATIONS:

- Clicker pop-up vessel sink drain and mounting ring
- Oil rubbed bronze finish
- Solid brass construction
- ${\boldsymbol{\cdot}}$  Includes rubber seals and fastener for installation
- 9-inches total pop-up length
- Fits any standard 1.75-inch drain opening
- cUPC