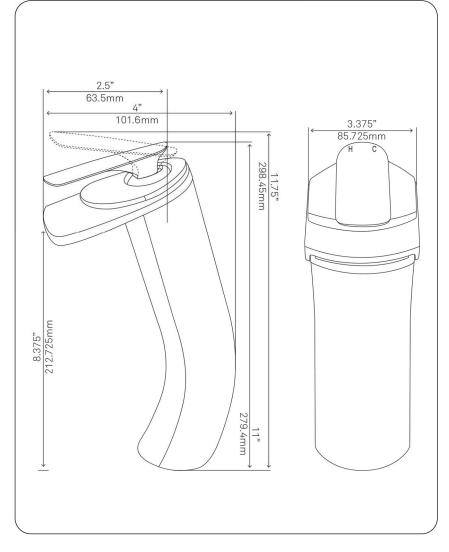

#### GF-0570RB CASCADE Waterfall Vessel Faucet

Requested By: \_\_\_\_\_

Specific Features: \_\_\_\_\_

#### STANDARD SPECIFICATIONS:

- Oil rubbed bronze finish
- Single handle control
- Solid brass construction
  - High pressure ceramic cartridge
  - Single hole deck mount installation
  - 1.5-inch diameter hole required
  - cUPC and AB1953 low lead compliant
- ASME A112.18.1-1-2011/CSA B125.1-11
- NSF 61 and NSF 372 certified
- EPA WaterSense® available