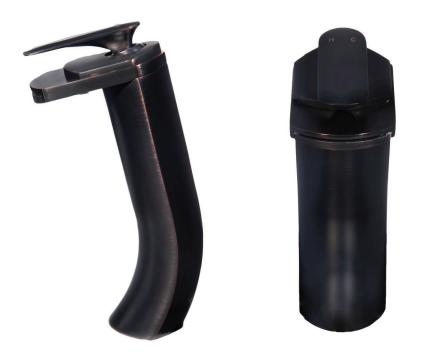

#### GF-0570RB CASCADE Waterfall Vessel Faucet

Requested By: \_\_\_\_\_

Specific Features: \_\_\_\_\_

#### STANDARD SPECIFICATIONS:

- Oil rubbed bronze finish
- Single handle control
- Solid brass construction
  - High pressure ceramic cartridge
  - Single hole deck mount installation
  - 1.5-inch diameter hole required
  - cUPC and AB1953 low lead compliant
- ASME A112.18.1-1-2011/CSA B125.1-11
- NSF 61 and NSF 372 certified
- EPA WaterSense® available