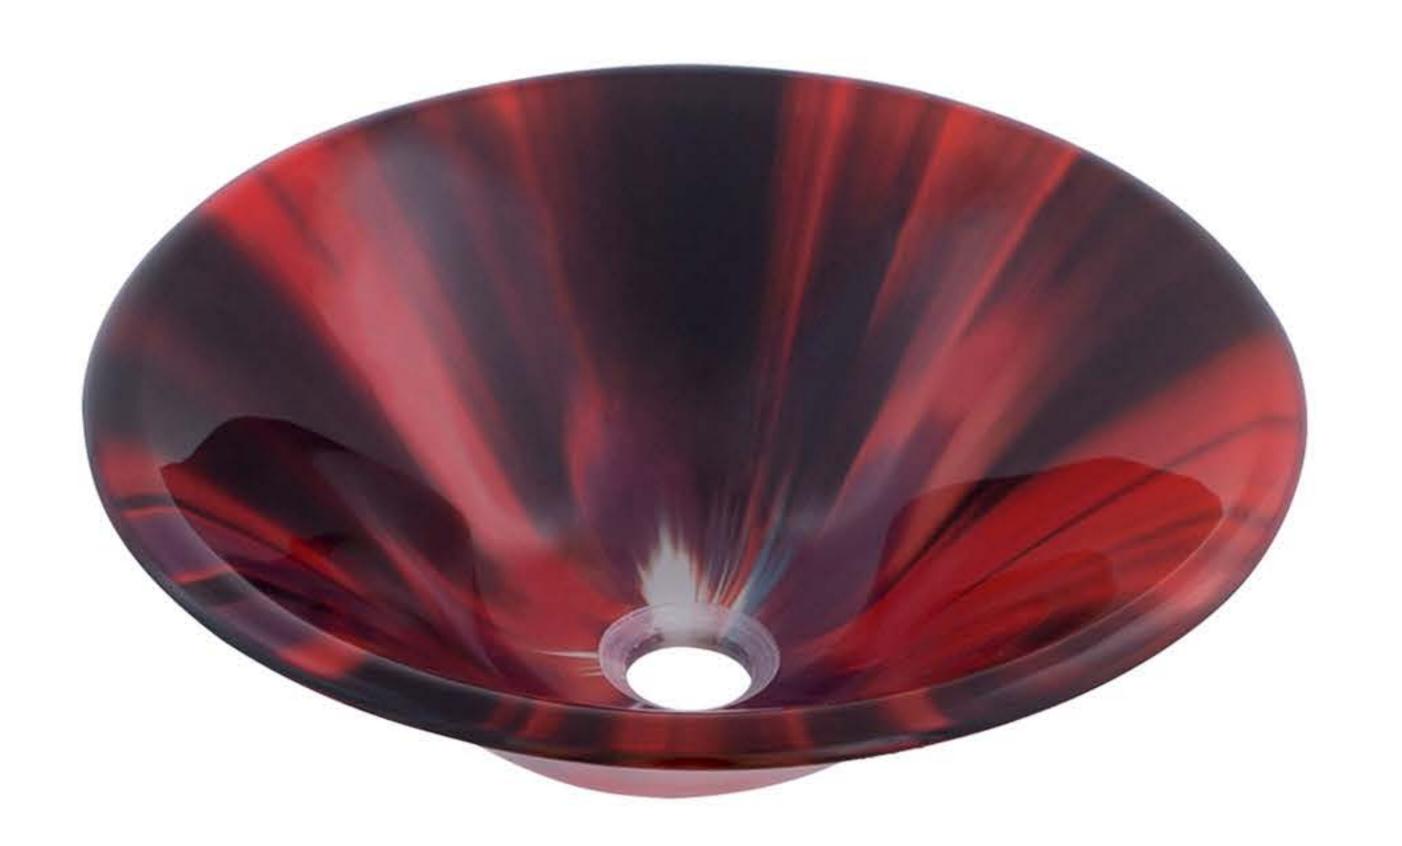

# TID-297 ARDERE Glass Vessel Bathroom Sink

Requested By.:

Specific Features:

## • Black and red, double layer design Made with high tempered glass Scratch resistant and non-porous

Designed for above counter installation

STANDARD SPECIFICATIONS:

- Standard U.S. plumbing connections
- 1.75-inch drain opening

Round glass vessel

No mounting ring necessary