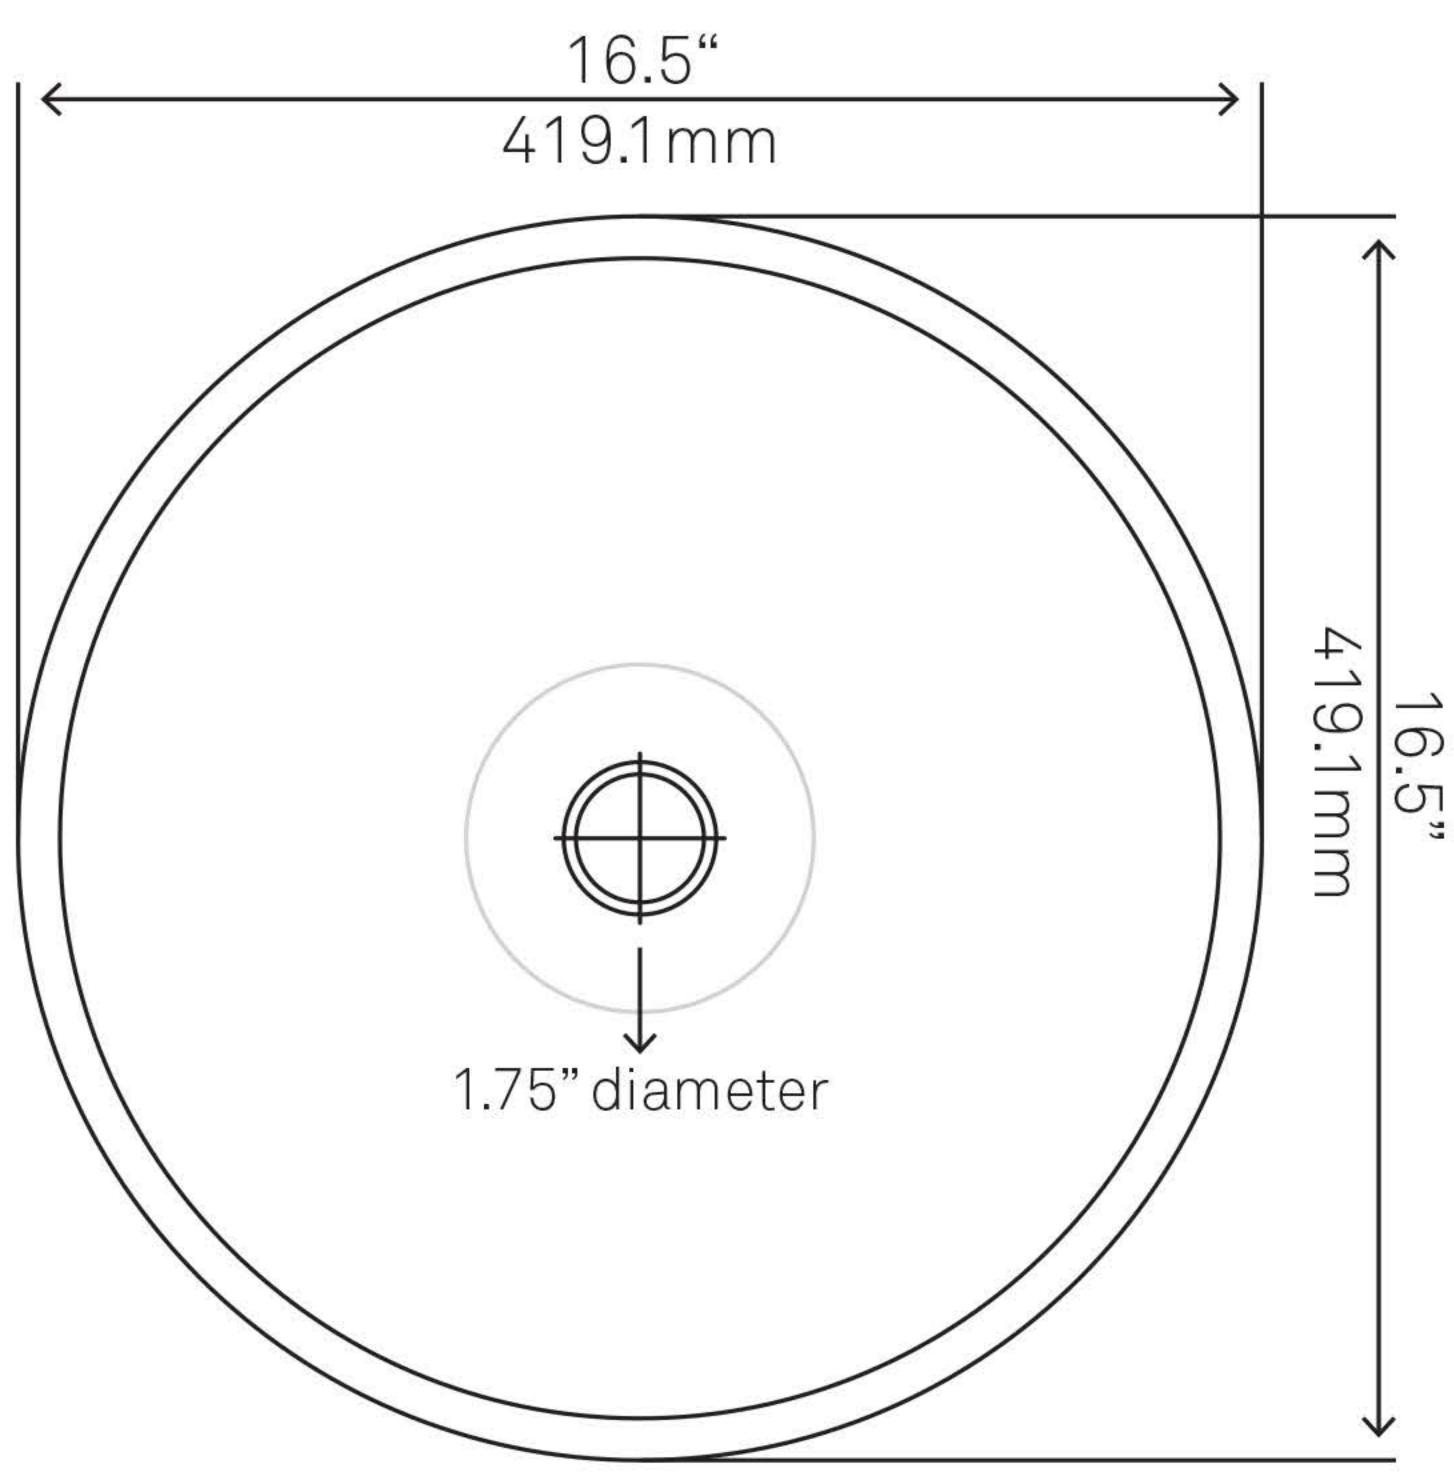

## • Black and red, double layer design Made with high tempered glass Scratch resistant and non-porous

Designed for above counter installation

STANDARD SPECIFICATIONS:

- Standard U.S. plumbing connections
- 1.75-inch drain opening

Round glass vessel

No mounting ring necessary