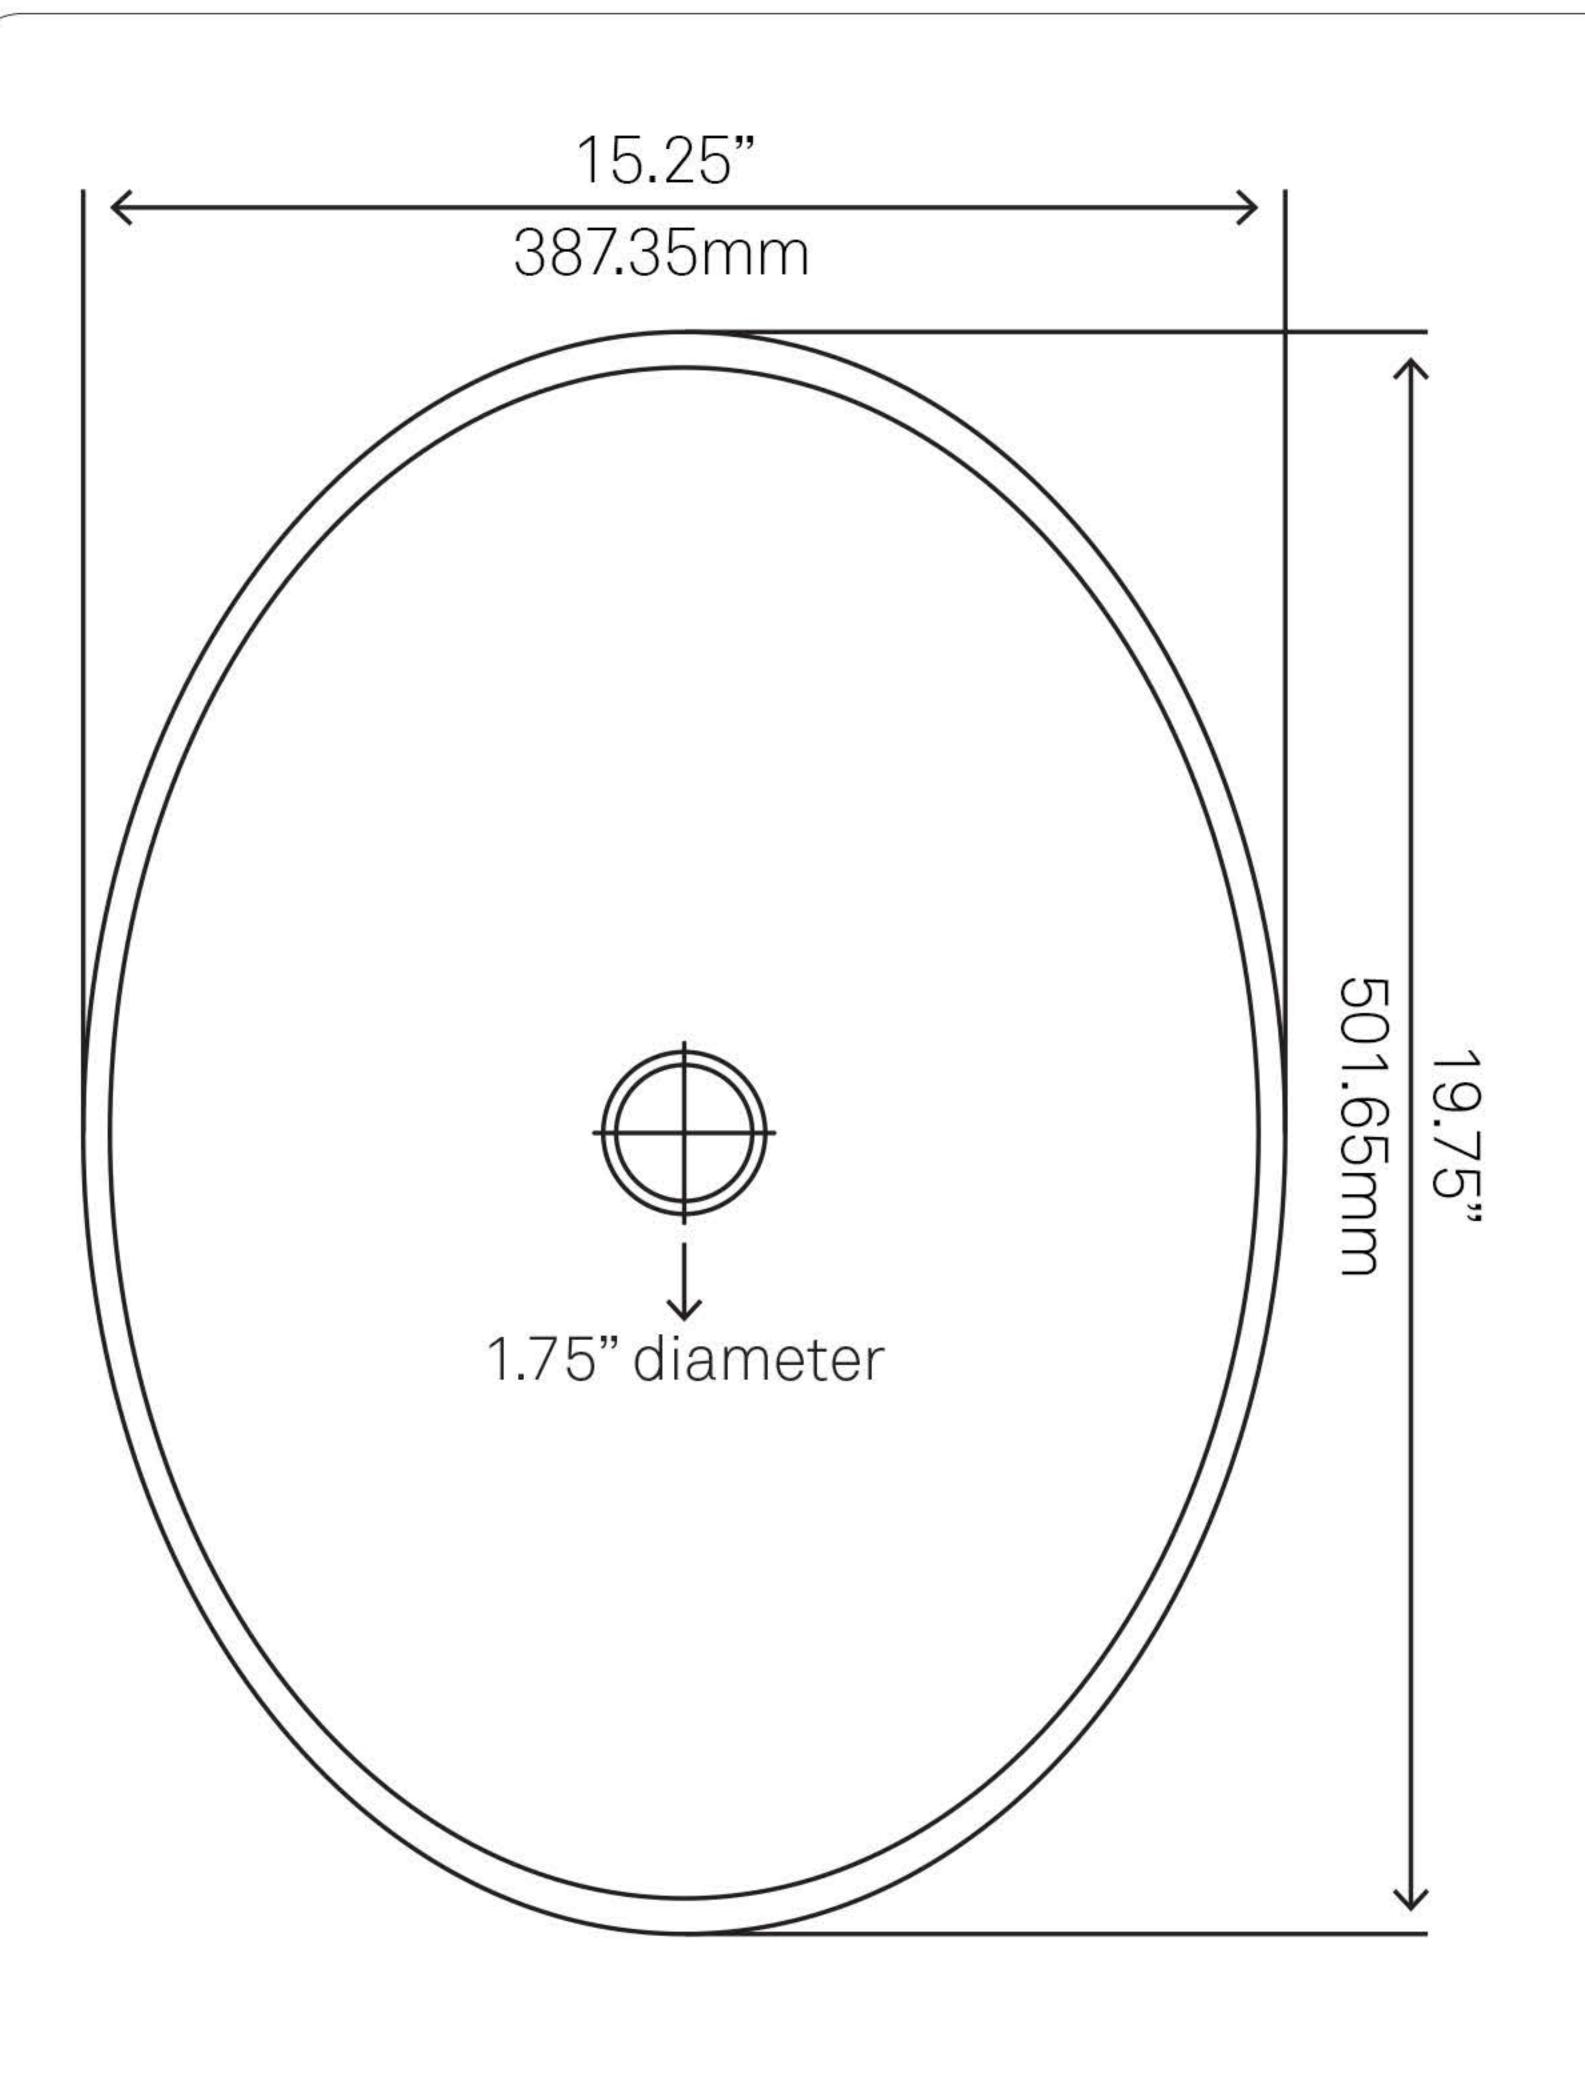

## STANDARD SPECIFICATIONS:

- Flat oval clear glass vessel sink
- Polished inside and out
- Made with high tempered glass
- Scratch resistant and non-porous
- Designed for above counter installation
- Standard U.S. plumbing connections
- 1.75-inch drain opening