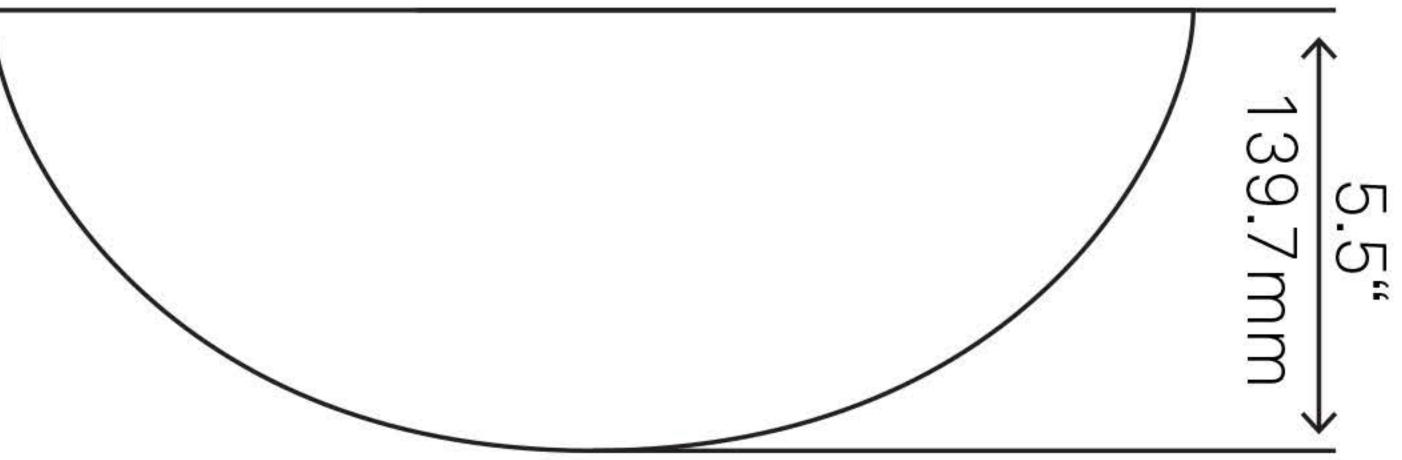

## STANDARD SPECIFICATIONS:

- Flat oval clear glass vessel sink
- Polished inside and out
- Made with high tempered glass
- Scratch resistant and non-porous
- Designed for above counter installation
- Standard U.S. plumbing connections
- 1.75-inch drain opening