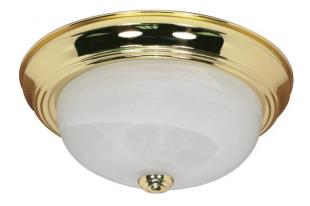

## NUVO 60/213

2 Light - 11" - Flush Mount - Alabaster Glass

| Close-to-Ceiling |  |
|------------------|--|
| Flush            |  |
| Polished Brass   |  |
| Transitional     |  |
| 2                |  |
| 1 Year Limited   |  |
|                  |  |

## **Product Specifications**

| Style        | Extends      | Width     | Height        | Package Weight | Glass Finish                |
|--------------|--------------|-----------|---------------|----------------|-----------------------------|
| Transitional | n/a          | 11.38     | 4.88          | 3.45           | Glass                       |
| Bulb Shape   | Bulb Type    | Bulb Base | Bulb Included | UPC            | Replaceable Light<br>Source |
| A19          | Incandescent | Medium    | 0             | *045923602139  | Yes                         |