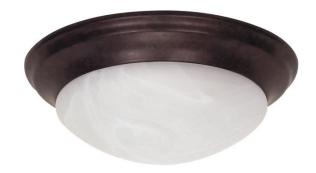

## NUVO 60/281

2 Light - 14" - Flush Mount - Twist & Lock with Alabaster Glass

| Fixture Type     | Close-to-Ceiling<br>Flush |  |  |
|------------------|---------------------------|--|--|
| Category         |                           |  |  |
| Finish           | Old Bronze                |  |  |
| Style            | Transitional              |  |  |
| Number Of Lights | 2                         |  |  |
| Warranty         | 1 Year Limited            |  |  |