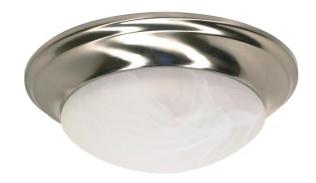

## NUVO 60/283

1 Light - 12" - Flush Mount - Twist & Lock with Alabaster Glass

| Fixture Type     | Close-to-Ceiling<br>Flush |  |  |
|------------------|---------------------------|--|--|
| Category         |                           |  |  |
| Finish           | Brushed Nickel            |  |  |
| Style            | Transitional              |  |  |
| Number Of Lights | 1                         |  |  |
| Warranty         | 1 Year Limited            |  |  |