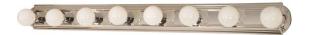

## NUVO 60/299

8 Light - 48" - Vanity - Racetrack Style

| Fixture Type     | Vanity & Wall   |  |  |
|------------------|-----------------|--|--|
| Category         | Wall            |  |  |
| Finish           | Polished Chrome |  |  |
| Style            | Utility         |  |  |
| Number Of Lights | 8               |  |  |
| Warranty         | 1 Year Limited  |  |  |

## **Product Specifications**

| Style      | Extends      | Width     | Height        | Package Weight | Glass Finish                |
|------------|--------------|-----------|---------------|----------------|-----------------------------|
| Utility    | n/a          | 48.00     | 4.75          | 5.51           | n/a                         |
| Bulb Shape | Bulb Type    | Bulb Base | Bulb Included | UPC            | Replaceable Light<br>Source |
| Type G     | Incandescent | Medium    | 0             | *045923602993  | Yes                         |