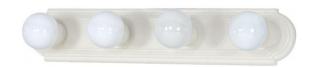

## NUVO 60/313

4 Light - 24" - Vanity - Racetrack Style

| Fixture Type     | Vanity & Wall Wall - Up or Down |  |  |
|------------------|---------------------------------|--|--|
| Category         |                                 |  |  |
| Finish           | Textured White                  |  |  |
| Style            | Utility                         |  |  |
| Number Of Lights | 4                               |  |  |
| Warranty         | 1 Year Limited                  |  |  |