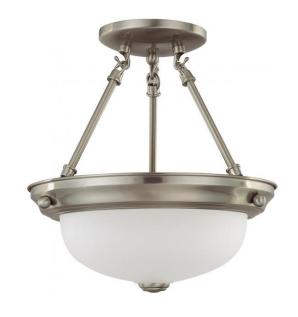

## NUVO 60/3244

2 Light 11" Semi-Flush with Frosted White Glass

| Fixture Type     | Close-to-Ceiling<br>Semi Flush |  |  |
|------------------|--------------------------------|--|--|
| Category         |                                |  |  |
| Finish           | Brushed Nickel                 |  |  |
| Style            | Transitional                   |  |  |
| Number Of Lights | 2                              |  |  |
| Warranty         | 1 Year Limited                 |  |  |

## **Product Specifications**

| Style        | Extends      | Width     | Height        | Package Weight | Glass Finish                |
|--------------|--------------|-----------|---------------|----------------|-----------------------------|
| Transitional | n/a          | 11.38     | 12.00         | 4.46           | Glass                       |
| Bulb Shape   | Bulb Type    | Bulb Base | Bulb Included | UPC            | Replaceable Light<br>Source |
| A19          | Incandescent | Medium    | 0             | *045923632440  | Yes                         |