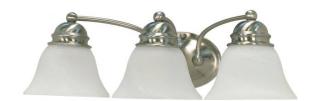

## NUVO 60/342

Empire - 3 Light - 21" - Vanity - with Alabaster Glass Bell Shades

| Collection       | Empire<br>Vanity & Wall |  |  |
|------------------|-------------------------|--|--|
| Fixture Type     |                         |  |  |
| Category         | Wall - Up or Down       |  |  |
| Finish           | Brushed Nickel          |  |  |
| Style            | Transitional            |  |  |
| Number Of Lights | 3                       |  |  |
| Warranty         | 1 Year Limited          |  |  |

## **Product Specifications**

| Style        | Extends      | Width     | Height        | Package Weight | Glass Finish                |
|--------------|--------------|-----------|---------------|----------------|-----------------------------|
| Transitional | n/a          | 20.50     | 6.13          | 5.08           | Glass                       |
| Bulb Shape   | Bulb Type    | Bulb Base | Bulb Included | UPC            | Replaceable Light<br>Source |
| A19          | Incandescent | Medium    | ^             | *045923603426  | Yes                         |