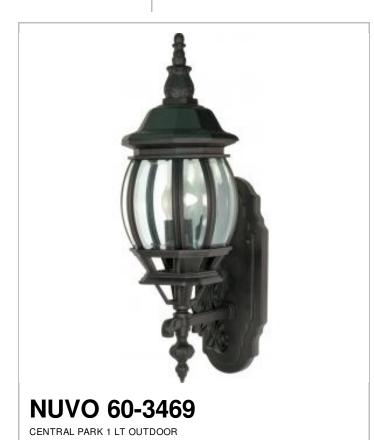

## SATCO NUVO

Project Name

Location

Prepared By

| N | n | Δ | e |
|---|---|---|---|
|   | • | • | • |

[uauai] 10\_1/L2020 01-20-/

| General         |                |
|-----------------|----------------|
| Status          | Active         |
| Collection      | Central Park   |
| Finish          | Textured Black |
| Number of Lamps | 1              |
| Height (in.)    | 20.00          |
| Width (in.)     | 6.00           |
| Length (in.)    | 9.75           |
| Extension (in.) | 9.75           |

| Specifications    |               |  |
|-------------------|---------------|--|
| Base              | Medium        |  |
| Bulb Type         | Incandescent  |  |
| Max Wattage       | 100           |  |
| Bulb Included     | No            |  |
| Glass Description | Clear Beveled |  |
| Weight (lb.)      | 3.53          |  |
| Fixture Type      | Wall Lantern  |  |