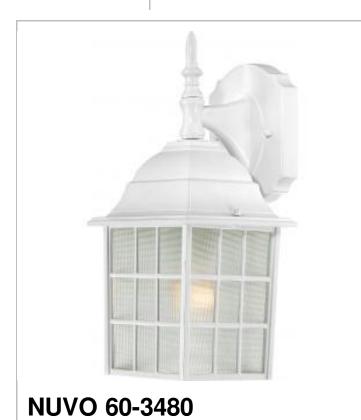

## SATCO NUVO

Project Name

Location

Prepared By

ADAMS 1 LGT 14 OUTOOR WALL

[www] 09-14-2020 01:39:4

| General         |        |  |  |
|-----------------|--------|--|--|
| Status          | Active |  |  |
| Finish          | White  |  |  |
| Number of Lamps | 1      |  |  |
| Height (in.)    | 13.75  |  |  |
| Width (in.)     | 6.13   |  |  |
| Length (in.)    | 6.88   |  |  |
| Extension (in.) | 6.88   |  |  |