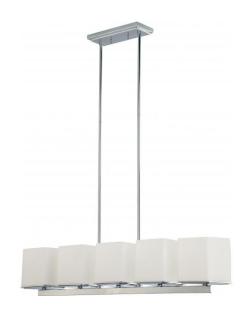

## NUVO 60/4091

Bento - 5 Light Island Pendant with Satin White

| Bento           |  |  |
|-----------------|--|--|
| Chandelier      |  |  |
| Hanging         |  |  |
| Polished Chrome |  |  |
| Contemporary    |  |  |
| 5               |  |  |
| 1 Year Limited  |  |  |
|                 |  |  |

## **Features**

- Bento Five Light Island Pendant
- Length: 37 1/2" Width: 5 5/8" Height: 42"
- Belgium Bronze / Clear Seeded
- **UL** Dry