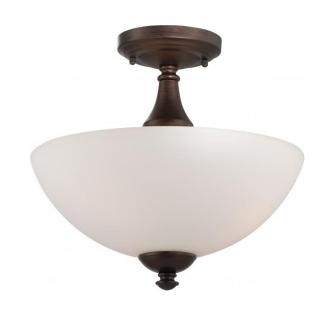

## NUVO 60/5144

Patton - 3 Light Semi Flush with Frosted Glass

| Collection       | Patton           |  |  |
|------------------|------------------|--|--|
| Fixture Type     | Close-to-Ceiling |  |  |
| Category         | Semi Flush       |  |  |
| Finish           | Prairie Bronze   |  |  |
| Style            | Transitional     |  |  |
| Number Of Lights | 3                |  |  |
| Warranty         | 1 Year Limited   |  |  |

## **Features**

- Patton Three Light Semi-Flush
- Width: 13" Height: 11"
- Mahogany Bronze / Champagne Washed Linen
- UL Dry

## **Product Specifications**

| Style        | Extends      | Width     | Height        | Package Weight | Glass Finish                |
|--------------|--------------|-----------|---------------|----------------|-----------------------------|
| Transitional | n/a          | 13.00     | 11.00         | 7.45           | Glass                       |
| Bulb Shape   | Bulb Type    | Bulb Base | Bulb Included | UPC            | Replaceable Light<br>Source |
| A19          | Incandescent | Medium    | 0             | *045923651441  | Yes                         |