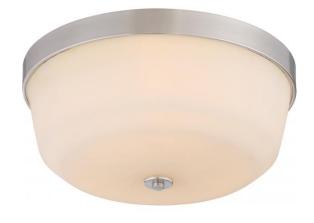

## NUVO 60/5824

Laguna - 3 Light Flush Fixture with White Glass

| Collection       | Laguna<br>Close-to-Ceiling |  |  |
|------------------|----------------------------|--|--|
| Fixture Type     |                            |  |  |
| Category         | Flush                      |  |  |
| Finish           | Brushed Nickel             |  |  |
| Style            | Traditional                |  |  |
| Number Of Lights | 3                          |  |  |
| Warranty         | 1 Year Limited             |  |  |