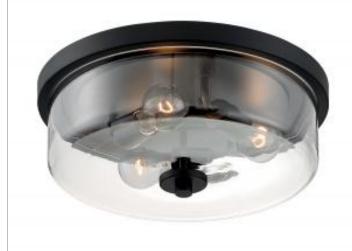

## NUVO 60-7269

SOMMERSET 3 LIGHT FLUSH MOUNT

Notes

www.i 09-14-2020.01:39:46

| Status                              | Active                |
|-------------------------------------|-----------------------|
| Collection                          | Sommerset             |
| Finish                              | Matte Black           |
| Style                               | Modern & Contemporary |
| Number of Lamps                     | 3                     |
| Height (in.)                        | 5.63                  |
| Width (in.)                         | 15.00                 |
| Specifications                      |                       |
| Base                                | Medium                |
| Bulb Type                           | Incandescent          |
| Max Wattage                         | 60                    |
| Bulb Included                       | No                    |
| Glass Description                   | Clear                 |
| Fabric Description                  | Clear                 |
| Weight (lb.)                        | 6.95                  |
| Sloped Ceiling                      | No                    |
| Fixture Type                        | Flush Mount           |
| Fixture Material                    | Steel and Glass       |
| Dimensions                          |                       |
| Back Plate or Canopy Height (in.)   | 1.18                  |
| Back Plate or Canopy Diameter (in.) | 14.96                 |
| Wire Quantity                       | 1                     |
| Compliance                          |                       |
| Safety Listing                      | cULus                 |
| Location Rating                     | Damp                  |