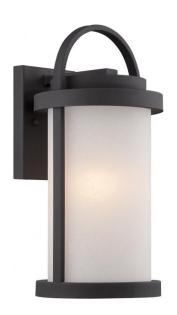

## NUVO 62/651

Willis - LED Outdoor Small Wall with Antique White Glass

| Collection       | Willis         |  |  |
|------------------|----------------|--|--|
| Fixture Type     | Outdoor        |  |  |
| Category         | Wall           |  |  |
| Finish           | Textured Black |  |  |
| Style            | Transitional   |  |  |
| Number Of Lights | 1              |  |  |
| Warranty         | 3 Year Limited |  |  |