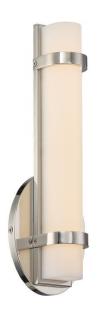

## NUVO 62/931

Slice - Single LED Wall Sconce; Polished Nickel Finish

| Collection       | Slice<br>Vanity & Wall |  |  |
|------------------|------------------------|--|--|
| Fixture Type     |                        |  |  |
| Category         | Wall                   |  |  |
| Finish           | Polished Nickel        |  |  |
| Number Of Lights | 1                      |  |  |
| Warranty         | 3 Year Limited         |  |  |