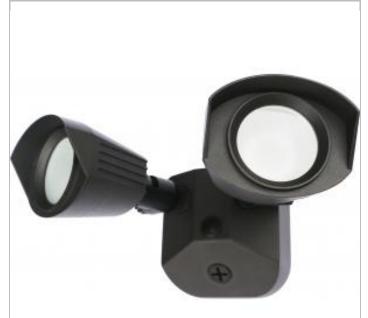

## SATCO NUVO

Project Name

Location

Prepared By

**NUVO 65-212** 

LED DUAL HEAD SECURITY LIGHT

Notes

www] 09-14-2020 01:39:4