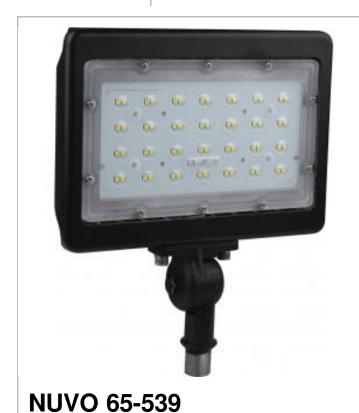

## Notes

LED 50W LARGE FLOOD LIGHT

www] 09-14-2020 01:39:4

| General      |               |
|--------------|---------------|
| Status       | Active        |
| Fixture Type | Flood Light   |
| Finish       | Bronze        |
| Wattage      | 50            |
| Lumen Output | 5793          |
| CCT (Kelvin) | 5000          |
| Temperature  | Natural Light |
| IP Rating    | IP65          |