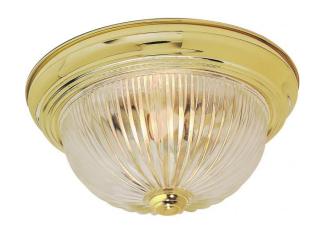

## NUVO SF76/091

2 Light - 11" - Flush Mount - Clear Ribbed Glass

| Fixture Type     | Close-to-Ceiling<br>Flush |  |  |
|------------------|---------------------------|--|--|
| Category         |                           |  |  |
| Finish           | Polished Brass            |  |  |
| Style            | Traditional               |  |  |
| Number Of Lights | 2                         |  |  |
| Warranty         | 1 Year Limited            |  |  |