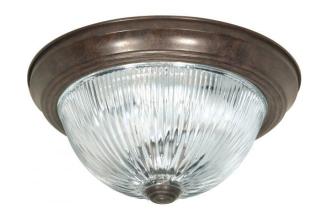

## NUVO SF76/606

2 Light - 11" - Flush Mount - Clear Ribbed Glass

| Fixture Type     | Close-to-Ceiling<br>Flush |  |  |
|------------------|---------------------------|--|--|
| Category         |                           |  |  |
| Finish           | Old Bronze                |  |  |
| Style            | Traditional               |  |  |
| Number Of Lights | 2                         |  |  |
| Warranty         | 1 Year Limited            |  |  |