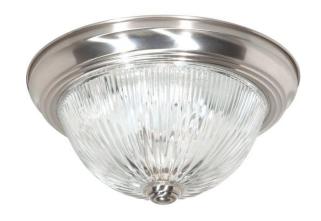

## NUVO SF76/610

2 Light - 13" - Flush Mount - Clear Ribbed Glass

| Fixture Type     | Close-to-Ceiling<br>Flush |  |  |
|------------------|---------------------------|--|--|
| Category         |                           |  |  |
| Finish           | Brushed Nickel            |  |  |
| Style            | Traditional               |  |  |
| Number Of Lights | 2                         |  |  |
| Warranty         | 1 Year Limited            |  |  |