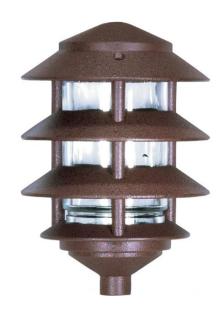

## NUVO SF76/633

Pagoda Garden Fixture; Small Hood; 1 light; 3 Louver; Old Bronze Finish

| Fixture Type     | Outdoor        |  |
|------------------|----------------|--|
| Category         | Post           |  |
| Finish           | Old Bronze     |  |
| Style            | Traditional    |  |
| Number Of Lights | 1              |  |
| Warranty         | 1 Year Limited |  |