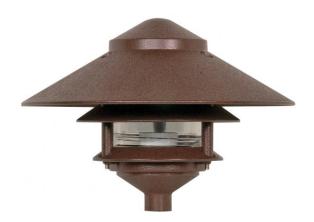

## NUVO SF76/635

Pagoda Garden Fixture; Large 10" Hood; 1 light; 2 Louver; Old Bronze Finish

| Fixture Type     | Outdoor        |  |
|------------------|----------------|--|
| Category         | Post           |  |
| Finish           | Old Bronze     |  |
| Style            | Traditional    |  |
| Number Of Lights | 1              |  |
| Warranty         | 1 Year Limited |  |