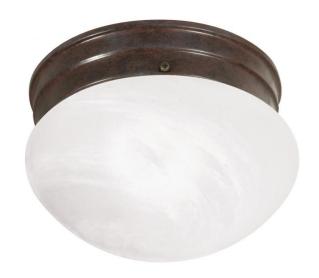

## NUVO SF76/670

1 Light - 8" - Flush Mount - Small Alabaster Mushroom

| Fixture Type     | Close-to-Ceiling<br>Flush |  |  |
|------------------|---------------------------|--|--|
| Category         |                           |  |  |
| Finish           | Old Bronze                |  |  |
| Style            | Traditional               |  |  |
| Number Of Lights | 1                         |  |  |
| Warranty         | 1 Year Limited            |  |  |