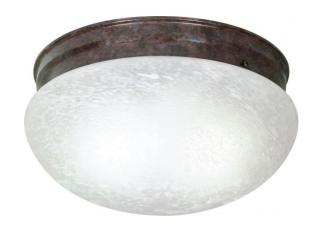

## NUVO SF76/676

2 Light - 12" - Flush Mount - Large Alabaster Mushroom

| Fixture Type     | Close-to-Ceiling<br>Flush |  |  |
|------------------|---------------------------|--|--|
| Category         |                           |  |  |
| Finish           | Old Bronze                |  |  |
| Style            | Traditional               |  |  |
| Number Of Lights | 2                         |  |  |
| Warranty         | 1 Year Limited            |  |  |