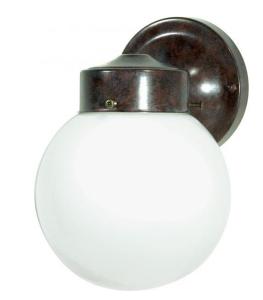

## NUVO SF76/703

1 Light - 6" - Porch, Wall - With White Globe

| Fixture Type     | Outdoor        |  |  |
|------------------|----------------|--|--|
| Category         | Wall           |  |  |
| Finish           | Old Bronze     |  |  |
| Style            | Traditional    |  |  |
| Number Of Lights | 1              |  |  |
| Warranty         | 1 Year Limited |  |  |