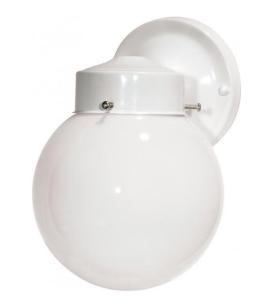

## NUVO SF76/704

1 Light - 6" - Porch, Wall - With White Globe

| Fixture Type     | Outdoor<br>Wall |  |  |
|------------------|-----------------|--|--|
| Category         |                 |  |  |
| Finish           | Gloss White     |  |  |
| Style            | Traditional     |  |  |
| Number Of Lights | 1               |  |  |
| Warranty         | 1 Year Limited  |  |  |

## **Product Specifications**

| Style       | Extends   | Width     | Height        | Package Weight | Glass Finish                |
|-------------|-----------|-----------|---------------|----------------|-----------------------------|
| Traditional | 6.00      | 5.50      | 8.50          | 1.41           | n/a                         |
| Bulb Shape  | Bulb Type | Bulb Base | Bulb Included | UPC            | Replaceable Light<br>Source |
|             |           |           |               |                |                             |