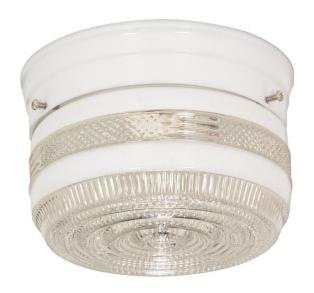

## NUVO SF77/097

1 Light - 6" - Flush Mount - Small Crystal / White Drum

| Fixture Type     | Close-to-Ceiling<br>Flush |  |  |
|------------------|---------------------------|--|--|
| Category         |                           |  |  |
| Finish           | White                     |  |  |
| Style            | Traditional               |  |  |
| Number Of Lights | 1                         |  |  |
| Warranty         | 1 Year Limited            |  |  |