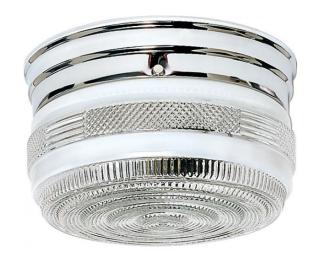

## NUVO SF77/101

2 Light - 8" - Flush Mount - Medium Crystal / White Drum

| Fixture Type     | Close-to-Ceiling<br>Flush |  |  |
|------------------|---------------------------|--|--|
| Category         |                           |  |  |
| Finish           | Polished Chrome           |  |  |
| Style            | Traditional               |  |  |
| Number Of Lights | 2                         |  |  |
| Warranty         | 1 Year Limited            |  |  |