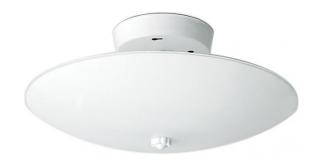

## NUVO SF77/823

2 Light - 12" - Ceiling Fixture - White Round

| Fixture Type     | Close-to-Ceiling<br>Flush |  |  |
|------------------|---------------------------|--|--|
| Category         |                           |  |  |
| Finish           | White                     |  |  |
| Style            | Traditional               |  |  |
| Number Of Lights | 2                         |  |  |
| Warranty         | 1 Year Limited            |  |  |

## **Product Specifications**

| Style       | Extends      | Width     | Height        | Package Weight | Glass Finish                |
|-------------|--------------|-----------|---------------|----------------|-----------------------------|
| Traditional | n/a          | n/a       | 4.75          | 1.7            | n/a                         |
| Bulb Shape  | Bulb Type    | Bulb Base | Bulb Included | UPC            | Replaceable Light<br>Source |
| A19         | Incandescent | Medium    | 0             | *045923778230  | Yes                         |