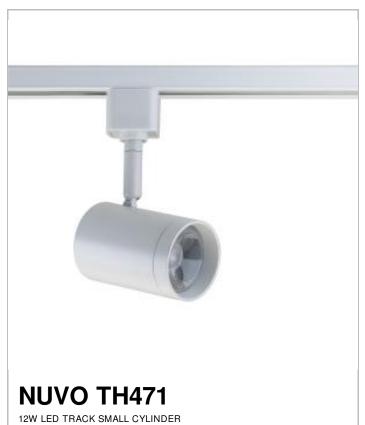

## SATCO NUVO

Project Name

Location Prepared By

[www] 09-14-2020 01:39:50

| General        |            |   |
|----------------|------------|---|
| Status         | Active     |   |
| Туре           | Track Head |   |
| Wattage        | 12         |   |
| Finish         | White      |   |
| Beam Angle     | 24         |   |
| CCT (Kelvin)   | 3000       |   |
| Temperature    | Warm White |   |
| ANSI Base      | LED Module |   |
| Specifications |            |   |
| CRI            | 90         | • |

| Specifications |                |
|----------------|----------------|
| CRI            | 90             |
| Lumen Output   | 1020           |
| Rated Hours    | 30000          |
| Voltage        | 120V           |
| Dimmable       | Yes - Dimmable |

| Dimensions      |      |
|-----------------|------|
| Height (in.)    | 3.50 |
| Width (in.)     | 2.19 |
| Extension (in.) | 5.19 |

| Compliance      |                   |
|-----------------|-------------------|
| Safety Listing  | cETLus            |
| Location Rating | Dry               |
| UL Application  | Track             |
| Energy Star     | No                |
| CEC Status      | Not T24 Compliant |
| CA Prop 65      | Lead              |
| RoHS Compliant  | Yes               |