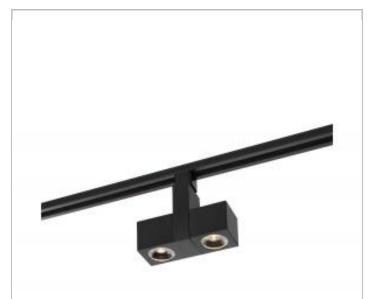

## **NUVO TH485**

24W LED SQUARE DUAL TRACK HEAD

| - NI | _ | -  |  |
|------|---|----|--|
|      | w | ι÷ |  |
|      |   |    |  |

[www] 09-14-2020 01:39:5

| General      |            |
|--------------|------------|
| Status       | Active     |
| Туре         | Track Head |
| Wattage      | 24         |
| Finish       | Black      |
| Beam Angle   | 36         |
| CCT (Kelvin) | 3000       |
| Temperature  | Warm White |