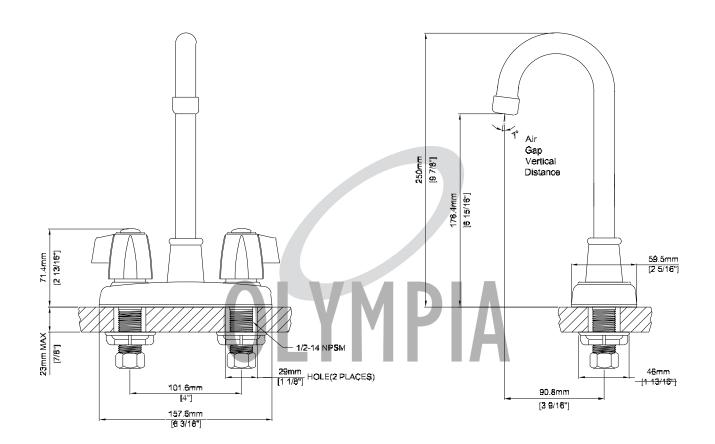

• 3-9/16" Reach, 6-15/16" From Deck to Aerator · Washerless Cartridge Operation • 2 or 3-Hole 4" Installation

· Mini Blade Handles · Gooseneck Style Spout

· With 1.5 GPM Flow Rate