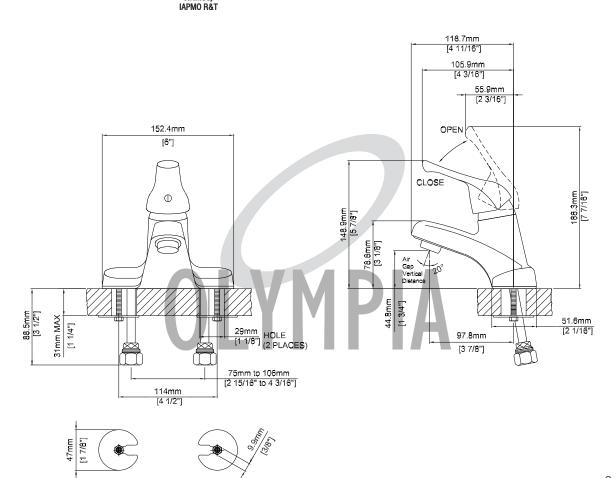

## **ELITE SINGLE HANDLE** LAVATORY FAUCET

| Model #:           |  |
|--------------------|--|
| Specific Features: |  |

Metal Lever Handle

3-7/8" Reach, 1-3/4" From Deck to Aerator

Stainless Steel Ball Operation

3-Hole 4" Installation

With 1.2 GPM Flow Rate

#L-6161 SHOWN ADA

Date:

| Ġ | UPC<br>® |  |
|---|----------|--|
|   |          |  |

See EPA Certified by

Project Name:

Submitted For:

| Model #    | Features | Finish |  |
|------------|----------|--------|--|
| L-6161*    |          | СР     |  |
| L-6161-BN* |          | PVD BN |  |

\* Aerator limited to 1.2 GPM Flow Rate

\* E0.5 - 0.5 GPM Flow Rate Aerator Available upon request