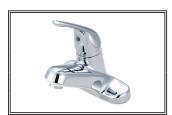

## **ELITE SINGLE HANDLE** LAVATORY FAUCET

| Model #:           |  |
|--------------------|--|
| Specific Features: |  |

Metal Lever Handle

3-7/8" Reach, 1-3/4" From Deck to Aerator

Stainless Steel Ball Operation

3-Hole 4" Installation

With 1.2 GPM Flow Rate

#L-6161 SHOWN ADA

Date:

| Ġ | UPC<br>® |  |
|---|----------|--|
|   |          |  |

See EPA Certified by

Project Name:

Submitted For:

| Model #    | Features | Finish |  |
|------------|----------|--------|--|
| L-6161*    |          | СР     |  |
| L-6161-BN* |          | PVD BN |  |

\* Aerator limited to 1.2 GPM Flow Rate

\* E0.5 - 0.5 GPM Flow Rate Aerator Available upon request