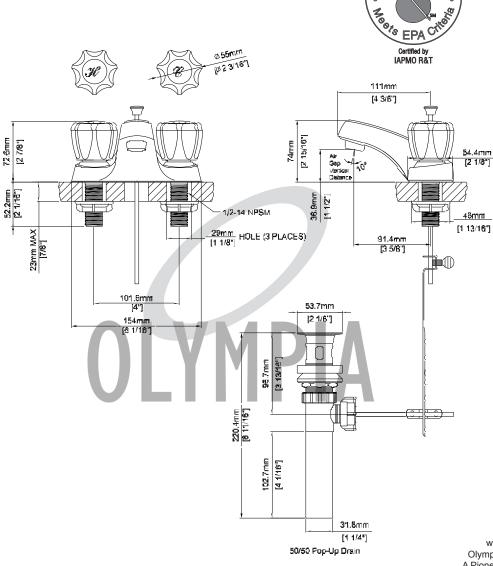

# L-7220 SHOWN

Model #

L-7220\*

L-7220-BN\*

L-7220B-BN\*

L-7220B\*

Model #: Specific Features: Project Name: Submitted For: Date: UPC

Finish

PVD BN

PVD BN

CP

CP

- Acrylic Handles •
- 3-5/8" Reach, 1-1/2" From Deck to Aerator
- Washerless Cartridge Operation
- . 3-Hole 4" Installation
- 50/50 Pop-Up Drain Assembly •
- With 1.2 GPM Flow Rate .

Olympia products are engineered and manufactured to meet the following standards and codes:

ASME A112.18.1 ANSI A117.1 ANSI / NSF 61, SECTION 9 IAPMO LISTED CONTAINS NO MORE THAN 0.25% WEIGHTED AVERAGE LEAD CONTENT

ate

\* Aerator limited to 1.2 GPM Flow Rate

\* E0.5 - 0.5 GPM Flow Rate Aerator Available upon request