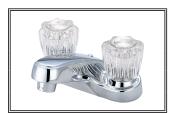

- Acrylic Handles
- 3-5/8" Reach, 1-1/2" From Deck to Aerator
- Washerless Cartridge Operation
- 3-Hole 4" Installation

| C ✓ ® |        |  |
|-------|--------|--|
| es .  | Finish |  |
|       | CD     |  |

| Model #    | Features | Finish |  |
|------------|----------|--------|--|
| L-7221*    |          | СР     |  |
| L-7221-BN* |          | PVD BN |  |

UPC

Date:

Submitted For:

\* Aerator limited to 1.2 GPM Flow Rate