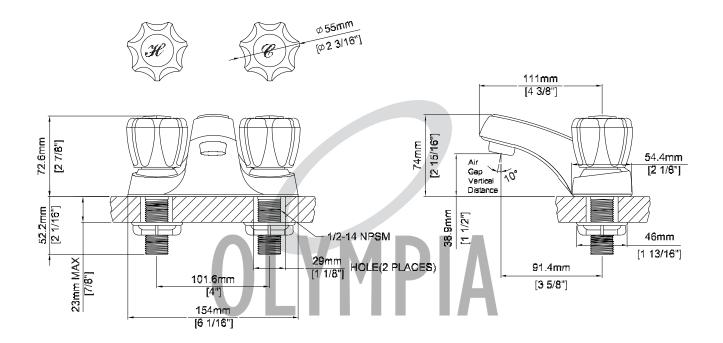

- Acrylic Handles
- 3-5/8" Reach, 1-1/2" From Deck to Aerator
- Washerless Cartridge Operation
- 3-Hole 4" Installation

| C ✓ ® |        |  |
|-------|--------|--|
| es .  | Finish |  |
|       | CD     |  |

| Model #    | Features | Finish |  |
|------------|----------|--------|--|
| L-7221*    |          | СР     |  |
| L-7221-BN* |          | PVD BN |  |

UPC

Date:

Submitted For:

\* Aerator limited to 1.2 GPM Flow Rate