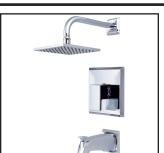

## Single Handle Tub and Shower Trim Set

- · Metal Lever Handle
- Ceramic Disc Cartridge with Temperature Limit Cap
- Single Function 6" Square Showerhead
- 8-7/8" L Shape Shower Arm And Shower Arm
- Combo 1/2" IPS/Slip-On Diverter Tub Spout With Escutcheon
- With 1.75 GPM Flow Rate
- For Use with V-2300B Or V-2400B Series Valves -