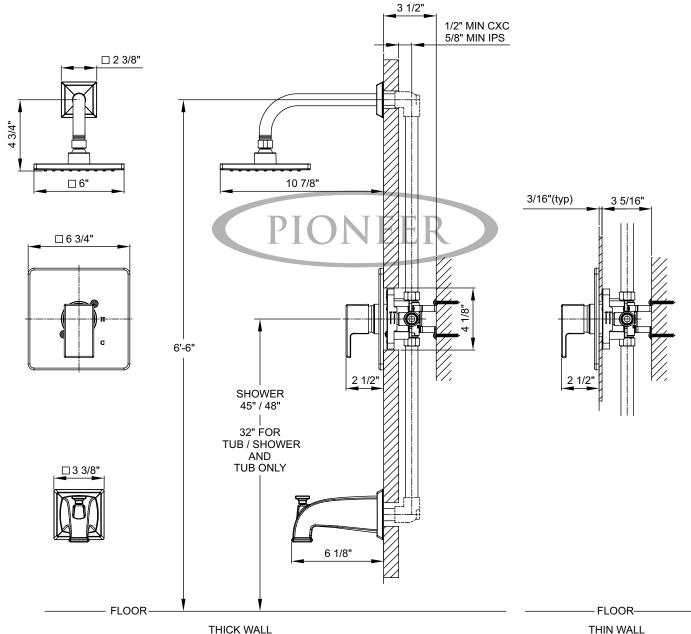

## Single Handle Tub and Shower Trim Set

- · Metal Lever Handle
- Ceramic Disc Cartridge with Temperature Limit Cap
- Single Function 6" Square Showerhead
- 8-7/8" L Shape Shower Arm And Shower Arm
- Combo 1/2" IPS/Slip-On Diverter Tub Spout With Escutcheon
- With 1.75 GPM Flow Rate
- For Use with V-2300B Or V-2400B Series Valves -