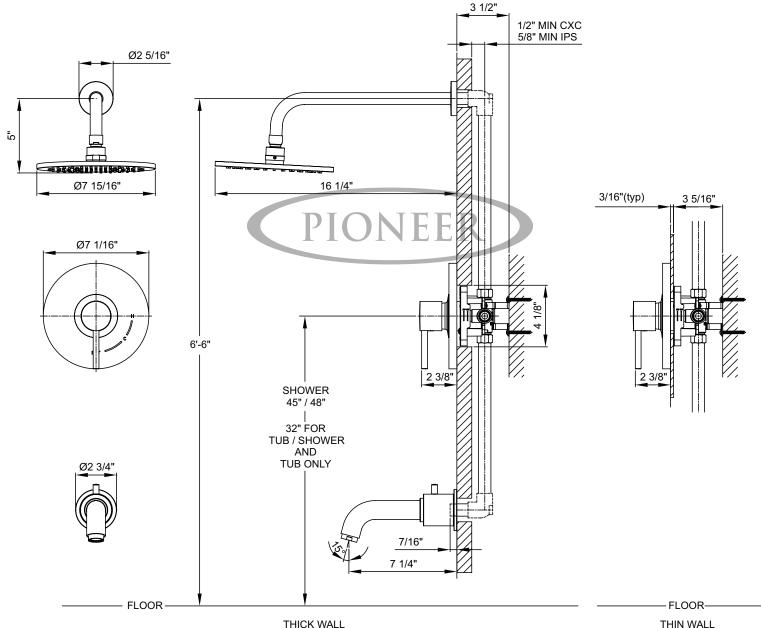

## Single Handle Tub and Shower Trim Set

- · Metal Lever Handle
- Ceramic Disc Cartridge with Temperature Limit Cap
- Single Function 8" Diameter Rain Showerhead
- 15" L Shape Shower Arm And Shower Arm Flange
- 1/2" IPS Diverter Tub Spout, 7-1/4" Spout Reach
- With 2.5 GPM Flow Rate
- For Use with V-2300B Or V-2400B Series Valves -Valve not included