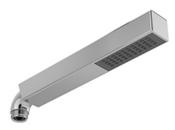

4344

Specifications

Available colors

• C : Chrome Available flow

• 6.6L/min, 1.75 gpm (US) 60psi \* \*EPA certification applicable to the indicated model only\*