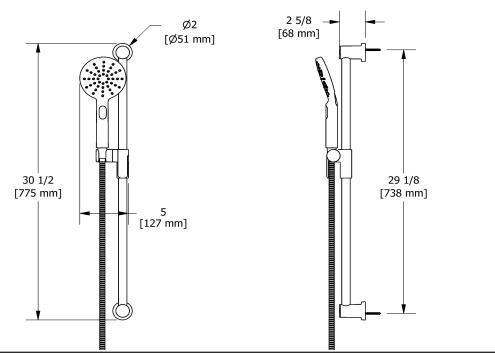

# Descriptions

- Ø22 mm (7/8") slide bar
- Easy-Glide left cursor
  - 4364, 2-jet hand shower
  - Scale-free
  - 150 cm (59") double interlock flexible hose, swivel and 2 check valves