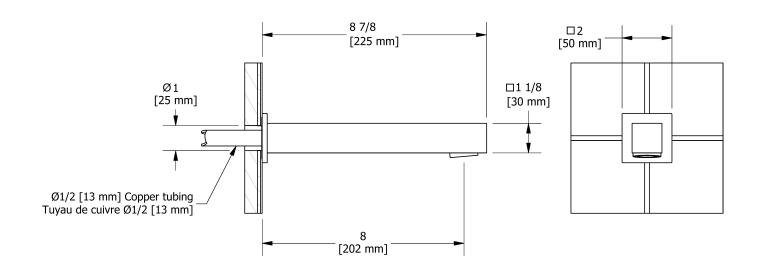

## Descriptions

- Brass
- <sup>1</sup>/<sub>2</sub>" copper slip fit inlet
- Available colors
- C : Chrome
- BN : Brushed Nickel (PVD)
- PN : Polished Nickel (PVD)