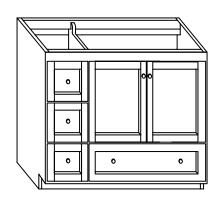

MODEL: 080824-1-FINISH MODULAR COLLECTION 080824-3-FINISH

Soft Close Wood or Frosted Glass doors

Soft Close and Full Extension drawers with Dovetail construction

Undermount glides

Matching finish throughout the interior

Extend design with Optional 12", 15" & 18" Drawer Bank and 15" & 18" Linen Hutch

Optional Drawer Organizer

Matching Mirror, Medicine Cabinet, Overjohn Cabinet and Wall Cabinet

All Ronbow cabinets are made of solid hardwood or hardwood plywood and meet strict CARB Standards. No particle Board or Micro-Density Fiberboard (MDF) are used.

Available finishes: Available fronts: Available tops:

DARK CHERRY H01 FROSTED GLASS DOORS CERAMIC SINKTOP
WHITE W01 WOOD DOORS STONE COUNTER

TECHSTONE™ TOP
WIDEAPPEAL™ TOP

SIDE VIEW

21"

MODEL: 080830-1-FINISH MODULAR COLLECTION 080830-3-FINISH