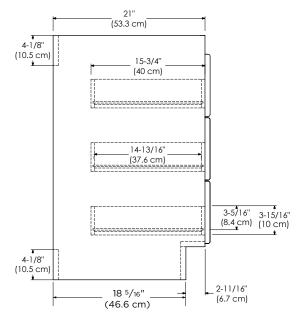

Available finishes: Available fronts: Available tops:

DARK CHERRY H01 FROSTED GLASS DOORS CERAMIC SINKTOP
WHITE W01 WOOD DOORS STONE COUNTER

TECHSTONE™ TOP
WIDEAPPEAL™ TOP

SIDE VIEW

21"

MODEL: 080830-1-FINISH MODULAR COLLECTION 080830-3-FINISH

Available finishes: Available fronts: Available tops:

DARK CHERRY H01 FROSTED GLASS DOORS CERAMIC SINKTOP

WHITE W01 WOOD DOORS STONE COUNTER

TECHSTONE™ TOP

WIDEAPPEAL™ TOP

TOP VIEW

FRONT VIEW

SIDE VIEW