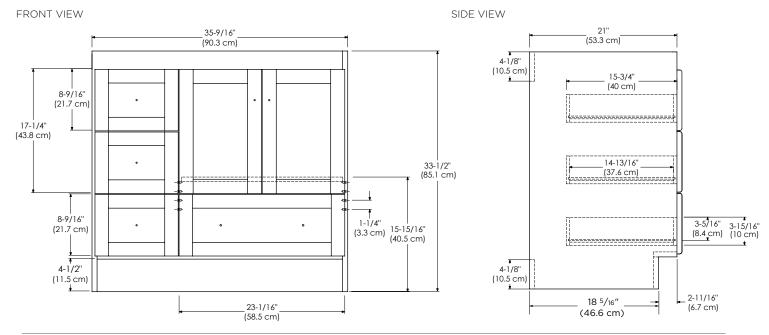

Available finishes: Available fronts: Available tops:

DARK CHERRY H01 FROSTED GLASS DOORS CERAMIC SINKTOP
WHITE W01 WOOD DOORS STONE COUNTER

TECHSTONE™ TOP
WIDEAPPEAL™ TOP

SIDE VIEW

21"

MODEL: 080830-1-FINISH MODULAR COLLECTION 080830-3-FINISH

Soft Close Wood or Frosted Glass doors

Soft Close and Full Extension drawers with Dovetail construction

Undermount glides

Matching finish throughout the interior

Extend design with Optional 12", 15" & 18" Drawer Bank and 15" & 18" Linen Hutch

Optional Drawer Organizer

Matching Mirror, Medicine Cabinet, Overjohn Cabinet and Wall Cabinet

All Ronbow cabinets are made of solid hardwood or hardwood plywood and meet strict CARB Standards. No particle Board or Micro-Density Fiberboard (MDF) are used.

Available finishes: Available fronts: Available tops:

DARK CHERRY H01 FROSTED GLASS DOORS CERAMIC SINKTOP

WHITE W01 WOOD DOORS STONE COUNTER

TECHSTONE™ TOP

WIDEAPPEAL™ TOP

TOP VIEW

FRONT VIEW

SIDE VIEW