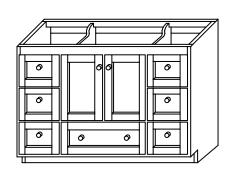

## TOP VIEW

MODEL: 081948-1-FINISH MODULAR COLLECTION 081948-3-FINISH

Soft Close Wood or Frosted Glass doors

Soft Close and Full Extension drawers with Dovetail construction

Undermount glides

Matching finish throughout the interior

Extend design with Optional 12", 15" & 18" Drawer Bank and 15" & 18" Linen Hutch

Optional Drawer Organizer

Matching Mirror, Medicine Cabinet, Overjohn Cabinet and Wall Cabinet

All Ronbow cabinets are made of solid hardwood or hardwood plywood and meet strict CARB Standards. No particle Board or Micro-Density Fiberboard (MDF) are used.

Available finishes: Available fronts: Available tops:

DARK CHERRY H01 FROSTED GLASS DOORS CERAMIC SINKTOP

WHITE W01 WOOD DOORS STONE COUNTER

TECHSTONE™ TOP

WIDEAPPEAL™ TOP

TOP VIEW

FRONT VIEW