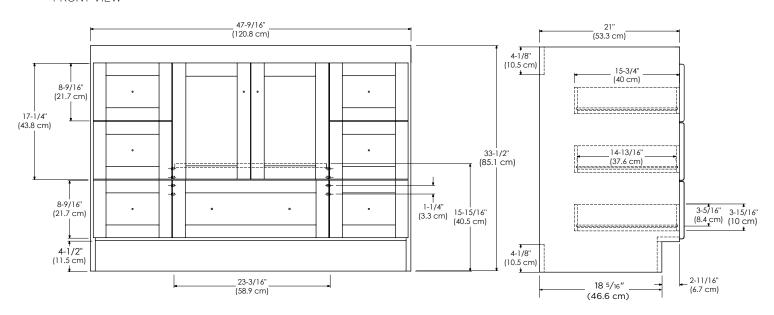

Available finishes: Available fronts: Available tops:

DARK CHERRY H01 FROSTED GLASS DOORS CERAMIC SINKTOP
WHITE W01 WOOD DOORS STONE COUNTER

TECHSTONE™ TOP
WIDEAPPEAL™ TOP

SIDE VIEW

21"

MODEL: 080830-1-FINISH MODULAR COLLECTION 080830-3-FINISH

Soft Close Wood or Frosted Glass doors

Soft Close and Full Extension drawers with Dovetail construction

Undermount glides

Matching finish throughout the interior

Extend design with Optional 12", 15" & 18" Drawer Bank and 15" & 18" Linen Hutch

Optional Drawer Organizer

Matching Mirror, Medicine Cabinet, Overjohn Cabinet and Wall Cabinet

All Ronbow cabinets are made of solid hardwood or hardwood plywood and meet strict CARB Standards. No particle Board or Micro-Density Fiberboard (MDF) are used.

Available finishes: Available fronts: Available tops:

DARK CHERRY H01 FROSTED GLASS DOORS CERAMIC SINKTOP

WHITE W01 WOOD DOORS STONE COUNTER

TECHSTONE™ TOP

WIDEAPPEAL™ TOP

TOP VIEW

FRONT VIEW

SIDE VIEW