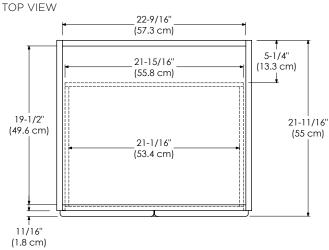

Available finishes: Available fronts: Available tops:

DARK CHERRY H01 FROSTED GLASS DOORS CERAMIC SINKTOP
WHITE W01 WOOD DOORS STONE COUNTER

TECHSTONE™ TOP
WIDEAPPEAL™ TOP

SIDE VIEW

21"

MODEL: 080830-1-FINISH MODULAR COLLECTION 080830-3-FINISH