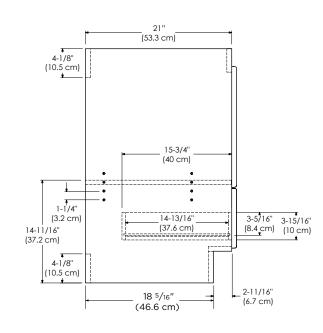

## TOP VIEW

MODEL: 081948-1-FINISH MODULAR COLLECTION 081948-3-FINISH

Soft Close Wood or Frosted Glass doors

Soft Close and Full Extension drawers with Dovetail construction

Undermount glides

Matching finish throughout the interior