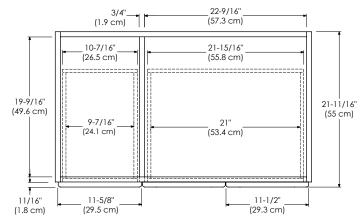

Soft Close Wood or Frosted Glass doors

Soft Close and Full Extension drawers with Dovetail construction

Undermount glides

Matching finish throughout the interior

Extend design with Optional 12", 15" & 18" Drawer Bank and 15" & 18" Linen Hutch

Optional Drawer Organizer

Matching Mirror, Medicine Cabinet, Overjohn Cabinet and Wall Cabinet

All Ronbow cabinets are made of solid hardwood or hardwood plywood and meet strict CARB Standards. No particle Board or Micro-Density Fiberboard (MDF) are used.

Available finishes: Available fronts: Available tops:

DARK CHERRY H01 FROSTED GLASS DOORS CERAMIC SINKTOP

WHITE W01 WOOD DOORS STONE COUNTER

TECHSTONE™ TOP

WIDEAPPEAL™ TOP

TOP VIEW

FRONT VIEW

SIDE VIEW