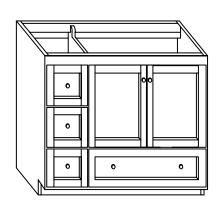

MODEL: 080824-1-FINISH MODULAR COLLECTION 080824-3-FINISH

Soft Close Wood or Frosted Glass doors

Soft Close and Full Extension drawers with Dovetail construction

Undermount glides

Matching finish throughout the interior

Extend design with Optional 12", 15" & 18" Drawer Bank and 15" & 18" Linen Hutch

Optional Drawer Organizer

Matching Mirror, Medicine Cabinet, Overjohn Cabinet and Wall Cabinet

All Ronbow cabinets are made of solid hardwood or hardwood plywood and meet strict CARB Standards. No particle Board or Micro-Density Fiberboard (MDF) are used.

Available finishes: Available fronts: Available tops:

DARK CHERRY H01 FROSTED GLASS DOORS CERAMIC SINKTOP
WHITE W01 WOOD DOORS STONE COUNTER

TECHSTONE™ TOP
WIDEAPPEAL™ TOP

SIDE VIEW

21"

MODEL: 080830-1-FINISH MODULAR COLLECTION 080830-3-FINISH