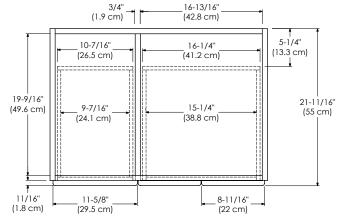

MODEL: 080824-1-FINISH MODULAR COLLECTION 080824-3-FINISH

Soft Close Wood or Frosted Glass doors

Soft Close and Full Extension drawers with Dovetail construction

Undermount glides

Matching finish throughout the interior

Extend design with Optional 12", 15" & 18" Drawer Bank and 15" & 18" Linen Hutch

Optional Drawer Organizer

Matching Mirror, Medicine Cabinet, Overjohn Cabinet and Wall Cabinet

All Ronbow cabinets are made of solid hardwood or hardwood plywood and meet strict CARB Standards. No particle Board or Micro-Density Fiberboard (MDF) are used.

Available finishes: Available fronts: Available tops:

DARK CHERRY H01 FROSTED GLASS DOORS CERAMIC SINKTOP
WHITE W01 WOOD DOORS STONE COUNTER

TECHSTONE™ TOP
WIDEAPPEAL™ TOP

SIDE VIEW

21"

MODEL: 080830-1-FINISH MODULAR COLLECTION 080830-3-FINISH