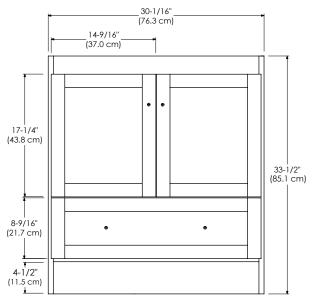

## TOP VIEW

SIDE VIEW

FRONT VIEW

8-9/16" (21.7 cm) 33-1/2" (85.1 cm) (37.2 cm) (37.2 cm) (37.2 cm)

MODEL: 081936-1L-FINISH 081936-081936-1R-FINISH 081936-

081936-3L-FINISH 081936-3R-FINISH MODULAR COLLECTION