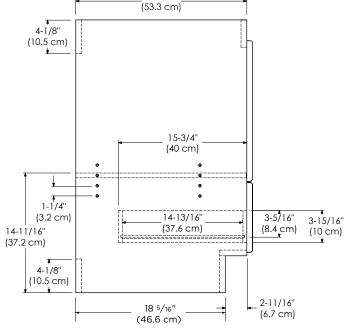

## TOP VIEW

SIDE VIEW

FRONT VIEW

8-9/16" (21.7 cm) 33-1/2" (85.1 cm) (37.2 cm) (37.2 cm) (37.2 cm)

MODEL: 081936-1L-FINISH 081936-081936-1R-FINISH 081936-

081936-3L-FINISH 081936-3R-FINISH MODULAR COLLECTION