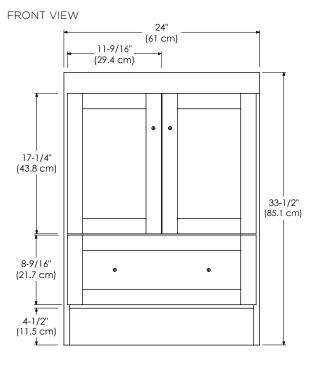

## TOP VIEW

SIDE VIEW

FRONT VIEW

8-9/16" (21.7 cm) 33-1/2" (85.1 cm) (37.2 cm) (37.2 cm) (37.2 cm)

MODEL: 081936-1L-FINISH 081936-081936-1R-FINISH 081936-

081936-3L-FINISH 081936-3R-FINISH MODULAR COLLECTION