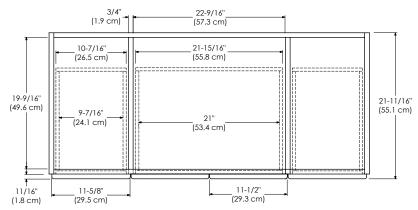

Available finishes: Available fronts: Available tops:

DARK CHERRY H01 FROSTED GLASS DOORS CERAMIC SINKTOP

WHITE W01 WOOD DOORS STONE COUNTER

TECHSTONE™ TOP

WIDEAPPEAL™ TOP

TOP VIEW

FRONT VIEW

SIDE VIEW

MODEL: 081930-1L-FINISH 081930-1R-FINISH MODULAR COLLECTION 081930-3L-FINISH 081930-3R-FINISH

Soft Close Wood or Frosted Glass doors

Soft Close and Full Extension drawers with Dovetail Construction

Undermount glides

Matching Finish throughout the Interior

Extend design with Optional 12", 15" & 18" Drawer Bank and 15" & 18" Linen Hutch

Matching Mirror, Medicine Cabinet and Wall Cabinet

All Ronbow cabinets are made of solid hardwood or hardwood plywood and meet strict CARB Standards.

No particle Board or Micro-Density Fiberboard (MDF) are used.

Available finishes: Available fronts: Available tops:

DARK CHERRY H01 FROSTED GLASS DOORS ON LEFT CERAMIC SINKTOP
WHITE W01 FROSTED GLASS DOORS ON RIGHT STONE COUNTER