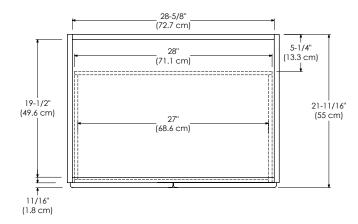

Available finishes: Available fronts: Available tops:

DARK CHERRY H01 FROSTED GLASS DOORS CERAMIC SINKTOP
WHITE W01 WOOD DOORS STONE COUNTER

TECHSTONE™ TOP
WIDEAPPEAL™ TOP

SIDE VIEW

21"

MODEL: 080830-1-FINISH MODULAR COLLECTION 080830-3-FINISH