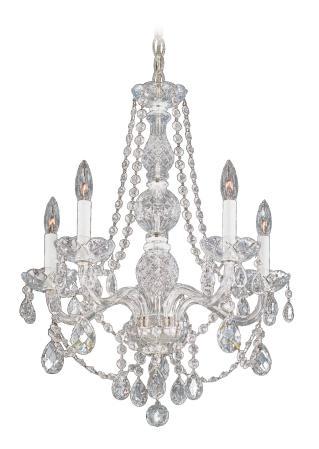

### ARLINGTON

1302

Transporting you to the dramatic, contemplative mood of the Romantic era, Arlington is an allcrystal chandelier with elaborately cut crystal column pieces, dishes, and bobeches. In a grand home filled with antiques, paintings and tapestries, Arlington makes a striking statement.

#### **SPECIFICATIONS**

| Туре:                            | Chandelier             |  |
|----------------------------------|------------------------|--|
| ↔ Width/Length:                  | 20.5in / 52cm          |  |
| Height:                          | 24in / 61cm            |  |
| ↓ Chain Length:                  | 40in / 102cm           |  |
| Hang Weight:                     | 9lbs / 4.1kg           |  |
| Tier Count:                      | 1                      |  |
| Bulb Count:                      | 5                      |  |
| Bulb Info:                       | (5) E12, 60 MAX, B10** |  |
| Voltage:                         | 110V                   |  |
| *Pulb Included **Pulb Net Includ | od                     |  |