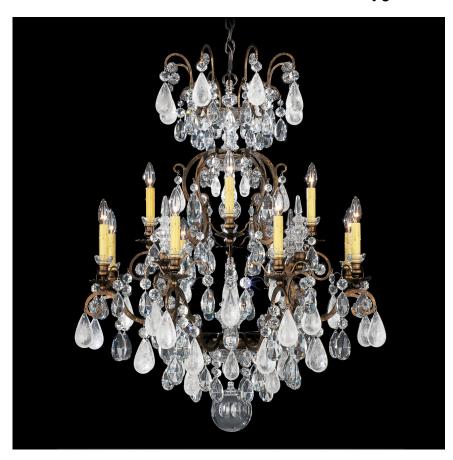

## **SPECIFICATIONS**

| Type:         | Chandelier                                      |
|---------------|-------------------------------------------------|
| Width/Length: | 32in / 81cm                                     |
| ♣ Height:     | 40in / 102cm                                    |
|               | 84in / 213cm                                    |
| Hang Weight:  | 58lbs / 26.1kg                                  |
| Tier Count:   | 2                                               |
| Bulb Count:   | 13                                              |
| Bulb Info:    | (12) E12, 60 MAX, B10**<br>(1) E12, 15 MAX, T7* |
| Voltage:      | 110V / 220V / CCC                               |

## RENAISSANCE ROCK 3572

The delightful play of rock crystal gemstones with clear and colored drops transform our Renaissance chandelier into a unique collectible. Its ornate framework, featuring authentic seventeenth-century styling, marries the sensual curves of precious metals with the luminosity of intricately cut glass.