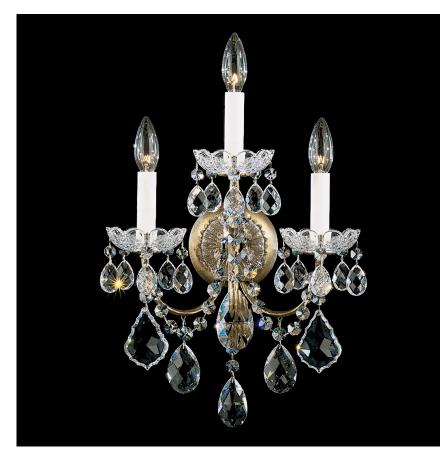

## **NEW ORLEANS**

3652

Glowing with the joyous spirit of the epicurean southern hub, New Orleans features a French Baroque motif â a dance of twirling branches around a sculptural crystal column, decorated with a flight of garlands, cups and ornaments.

#### **SPECIFICATIONS**

| Туре:                         | Wall Sconce            |  |
|-------------------------------|------------------------|--|
| ↔ Width/Length:               | 12in / 30cm            |  |
| Height:                       | 18.5in / 47cm          |  |
| ✓  Depth/Extension:           | 6in / 15cm             |  |
| Hang Weight:                  | 4lbs / 1.8kg           |  |
| Tier Count:                   | 2                      |  |
| Bulb Count:                   | 3                      |  |
| Bulb Info:                    | (3) E12, 60 MAX, B10** |  |
| Voltage:                      | 110V                   |  |
| *Dulb Included **Dulb Net Inc | luded                  |  |