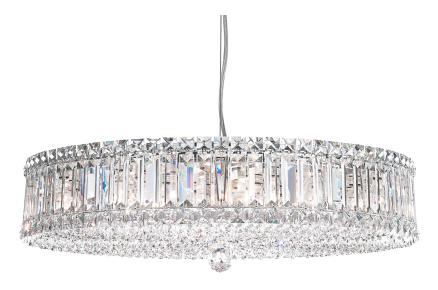

### **PLAZA**

6674

Glitz, glamour and excess characterized the Hollywood Regency Style, which soared in the thirties with the great legends of cinema. Both lavish and contemporary, Plazaâs Art Decoinspired frames are studded with a splendid variety of clear or colored crystal shapes.

## **SPECIFICATIONS**

| Type:         | Pendant                    |  |
|---------------|----------------------------|--|
| Width/Length: | 25in / 64cm                |  |
| + Height:     | 6.5in / 17cm               |  |
|               | 144in / 366cm              |  |
| Hang Weight:  | 34lbs / 15.3kg             |  |
| Tier Count:   | 1                          |  |
| Bulb Count:   | 21                         |  |
| Bulb Info:    | (21) E12, 40 MAX, G16-1/2* |  |
| Voltage:      | 110V / 220V / CCC          |  |