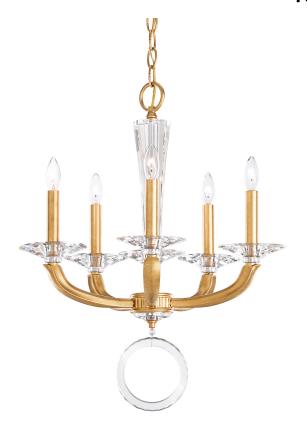

## **SPECIFICATIONS**

| Type:           | Chandelier             |
|-----------------|------------------------|
| ◆ Width/Length: | 19.5in / 50cm          |
| ♣ Height:       | 22.5in / 57cm          |
|                 | 40in / 102cm           |
| Hang Weight:    | 14lbs / 6.3kg          |
| Tier Count:     | 1                      |
| Bulb Count:     | 5                      |
| Bulb Info:      | (5) E12, 40 MAX, B10** |
| Voltage:        | 110V / 220V / CCC      |

### **EMILEA**

MA1005

The Emilea chandelier offers a look that combines the best of both worlds. Emilea has a classic, cast arm structure interspersed with crystal accents for a modern and sleek look, and is a subtly elegant design perfect for todayâs interiors.